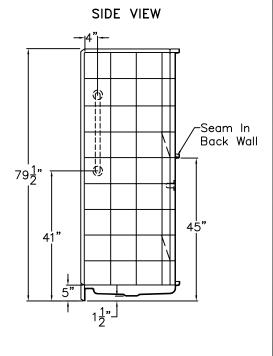

## Sectional Shower Stall

The shower enclosure shall be MAAX QSI 6030 SH 4.0" 5 Piece with Left or Right Drain. Finished surface shall be of a sanitary—grade applied acrylic.

The unit shall have outside dimensions of 60"  $\times$  31"  $\times$  79 1/2". The five piece unit shall meet ANSI Z124.1.2, Home Innovation Research Lab, UPC, and shall meet the requirements of the Southern Building Code.

NOTE: GRAB BARS AND CURTAIN ROD SHIPPED LOOSE, TO BE FIELD INSTALLED BY OTHERS.

DUE TO THE NATURE OF THE MATERIALS UNIT DIMENSIONS MAY VARY ± 1/2 INCH

Drawing#: MX QSI-6030-SH 4 in. 4 (5-Piece)