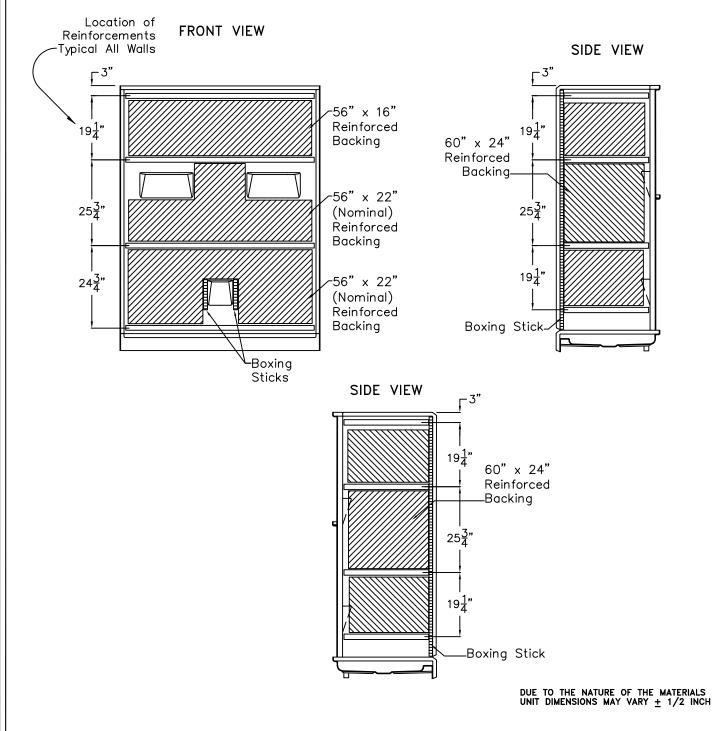

The enclosure shall be equipped with the following installed accessories:

- 1) Tile Finish, 2) Two Piece Back Wall, 3) Three Molded Soap Dishes on the back wall, 4) Left or Right drain location, 5) Full reinforced backing on all walls,
- 6) 42" x 1 1/4" white Concealed flange grab bar on the back wall (Loose), 7) Two 24" x 1 1/4" white concealed flange grab bars, one on each side
- wall (Loose), 8) One inch diameter white curtain rod with receiver cups, 9) 4.0" Threshold, 10) Factory-installed ArmorCore.

NOTE: GRAB BARS AND CURTAIN ROD SHIPPED LOOSE, TO BE FIELD INSTALLED BY OTHERS.

DUE TO THE NATURE OF THE MATERIALS UNIT DIMENSIONS MAY VARY ± 1/2 INCH

Drawing#: MX QSI-6030-SH 4 in. 4 (5-Piece)