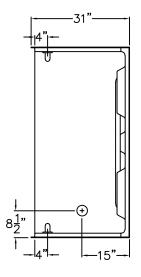

## Sectional Shower Stall

The shower enclosure shall be MAAX QSI 6030 SH 4.0" 5 Piece with Left or Right Drain. Finished surface shall be of a sanitary—grade applied acrylic.

The unit shall have outside dimensions of 60"  $\times$  31"  $\times$  79 1/2". The five piece unit shall meet ANSI Z124.1.2, Home Innovation Research Lab, UPC, and shall meet the requirements of the Southern Building Code.

NOTE: GRAB BARS AND CURTAIN ROD SHIPPED LOOSE, TO BE FIELD INSTALLED BY OTHERS.

DUE TO THE NATURE OF THE MATERIALS UNIT DIMENSIONS MAY VARY ± 1/2 INCH

Drawing#: MX QSI-6030-SH 4 in. 4 (5-Piece)