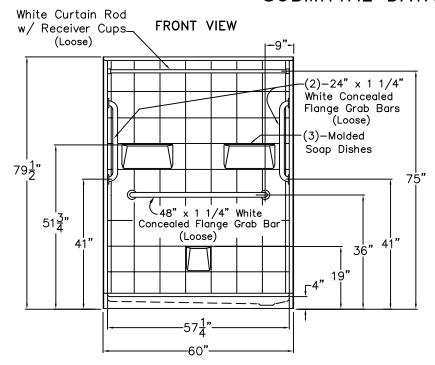

## Sectional Shower Stall

The shower enclosure shall be MAAX QSI 6030 SH 4.0" 5 Piece with Left or Right Drain. Finished surface shall be of a sanitary—grade applied acrylic.

The unit shall have outside dimensions of 60"  $\times$  31"  $\times$  79 1/2". The five piece unit shall meet ANSI Z124.1.2, Home Innovation Research Lab, UPC, and shall meet the requirements of the Southern Building Code.

The enclosure shall be equipped with the following installed accessories:

- 1) Tile Finish, 2) Two Piece Back Wall, 3) Three Molded Soap Dishes on the back wall, 4) Left or Right drain location, 5) Full reinforced backing on all walls,
- 6) 42" x 1 1/4" white Concealed flange grab bar on the back wall (Loose), 7) Two 24" x 1 1/4" white concealed flange grab bars, one on each side
- wall (Loose), 8) One inch diameter white curtain rod with receiver cups, 9) 4.0" Threshold, 10) Factory-installed ArmorCore.

NOTE: GRAB BARS AND CURTAIN ROD SHIPPED LOOSE, TO BE FIELD INSTALLED BY OTHERS.

DUE TO THE NATURE OF THE MATERIALS UNIT DIMENSIONS MAY VARY ± 1/2 INCH

Drawing#: MX QSI-6030-SH 4 in. 4 (5-Piece)