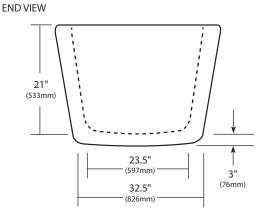

#### **PRODUCT DETAILS**

- 64" x 36" x 24" OD (1626mm x 914mm x 610mm)
- 57" x 29" x 21" ID (1448mm x 737mm x 533mm)
- Hand hammered 16 gauge recycled copper
- 2" (51mm) drain opening
- Dimensions are not exact and may vary ±1/2" (13mm)
- 163lbs (73.9kg)