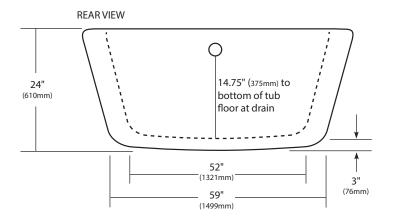

#### **PRODUCT DETAILS**

- 64" x 36" x 24" OD (1626mm x 914mm x 610mm)
- 57" x 29" x 21" ID (1448mm x 737mm x 533mm)
- Hand hammered 16 gauge recycled copper
- 2" (51mm) drain opening
- Dimensions are not exact and may vary ±1/2" (13mm)
- 163lbs (73.9kg)