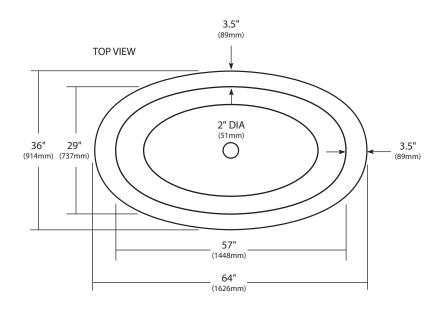

#### **PRODUCT DETAILS**

- 64" x 36" x 24" OD (1626mm x 914mm x 610mm)
- 57" x 29" x 21" ID (1448mm x 737mm x 533mm)
- Hand hammered 16 gauge recycled copper
- 2" (51mm) drain opening
- Dimensions are not exact and may vary ±1/2" (13mm)
- 163lbs (73.9kg)