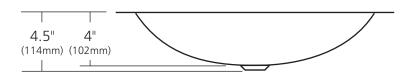

## **PRODUCT DETAILS**

- 21" x 15" x 4.5" OD (533mm x 381mm x 114mm)
- 18" x 12" x 4" ID (457mm x 305mm x 102mm)
- Hand hammered 16 gauge recycled copper
- 1.5" (38mm) drain opening
- Dimensions are not exact and may vary  $\pm \frac{1}{2}$ " (13mm)