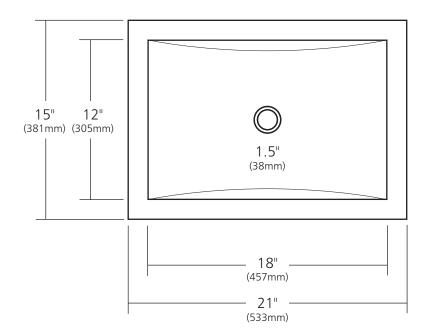

## **PRODUCT DETAILS**

- 21" x 15" x 4.5" OD (533mm x 381mm x 114mm)
- 18" x 12" x 4" ID (457mm x 305mm x 102mm)
- Hand hammered 16 gauge recycled copper
- 1.5" (38mm) drain opening
- Dimensions are not exact and may vary  $\pm \frac{1}{2}$ " (13mm)