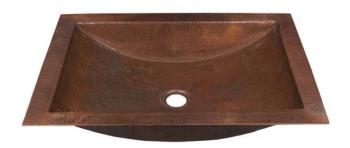

# **AVILA**

CPS245- Antique

CPS545- Brushed Nickel

CPS445- Polished Copper

CPS845- Polished Nickel

## **PRODUCT DETAILS**

- 21" x 15" x 4.5" OD (533mm x 381mm x 114mm)
- 18" x 12" x 4" ID (457mm x 305mm x 102mm)
- Hand hammered 16 gauge recycled copper
- 1.5" (38mm) drain opening
- Dimensions are not exact and may vary  $\pm \frac{1}{2}$ " (13mm)