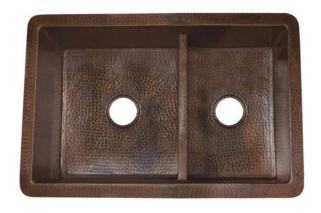

# **SPECIFICATIONS**

# **COCINA DUET**

Cocina Series









CPK275 Antique CPK575 Brushed Nickel

#### **PRODUCT DETAILS**

- 33" x 21" x 10.5" OD (838mm x 533mm x 267mm)
- Lg Basin: 16.75" x 18" x 10" ID (425mm x 457mm x 254mm)
- Sm Basin: 11.75" x 18" x 10" ID (292mm x 406mm x 254mm)
- Hand hammered 16 gauge recycled copper
- 3.5" (89mm) drain opening
- Dimensions are not exact and may vary  $\pm .5$ " (13mm)

#### INSTALLATION

• Undermount

## **COORDINATING PRODUCTS**

- Drains: DR320 or DR340
- Bottom Grid: GR1710 & GR1715
- MetalProtect<sup>™</sup>

# STANDARDS COMPLIANCE

UPC/cUPC compliant

## **IMPORTANT**

Due to the handcrafted nature of this product, it will vary in finish, texture, hammering, and other details. Dimensions may vary up to .5" (13mm). We strongly recommend waiting for the actual product before making any installation c