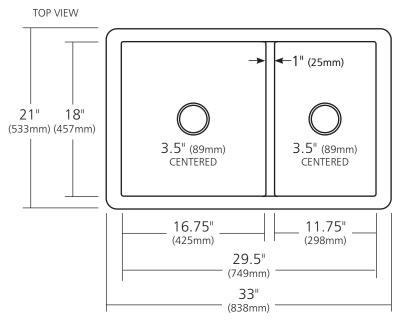

#### **PRODUCT DETAILS**

- 33" x 21" x 10.5" OD (838mm x 533mm x 267mm)
- Lg Basin: 16.75" x 18" x 10" ID (425mm x 457mm x 254mm)
- Sm Basin: 11.75" x 18" x 10" ID (292mm x 406mm x 254mm)
- Hand hammered 16 gauge recycled copper
- 3.5" (89mm) drain opening
- Dimensions are not exact and may vary  $\pm .5$ " (13mm)