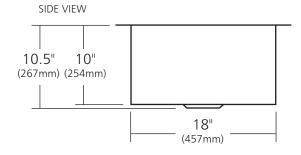

#### **PRODUCT DETAILS**

- 33" x 21" x 10.5" OD (838mm x 533mm x 267mm)
- Lg Basin: 16.75" x 18" x 10" ID (425mm x 457mm x 254mm)
- Sm Basin: 11.75" x 18" x 10" ID (292mm x 406mm x 254mm)
- Hand hammered 16 gauge recycled copper
- 3.5" (89mm) drain opening
- Dimensions are not exact and may vary  $\pm .5$ " (13mm)