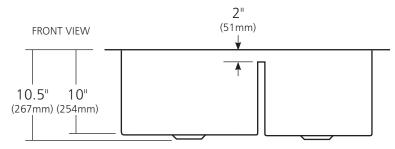

#### **PRODUCT DETAILS**

- 33" x 21" x 10.5" OD (838mm x 533mm x 267mm)
- Lg Basin: 16.75" x 18" x 10" ID (425mm x 457mm x 254mm)
- Sm Basin: 11.75" x 18" x 10" ID (292mm x 406mm x 254mm)
- Hand hammered 16 gauge recycled copper
- 3.5" (89mm) drain opening
- Dimensions are not exact and may vary  $\pm .5$ " (13mm)