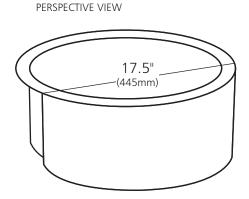

# **PRODUCT DETAILS**

- 19" x 7.5" OD (483mm x 191mm)
- 16" x 7" ID (406mm x 178mm)
- Hand hammered 16 gauge recycled copper
- Apron extends 5.5" (140mm) on sides
- 3.5" (89mm) drain opening
- Dimensions are not exact and may vary  $\pm \frac{1}{2}$ " (13mm)