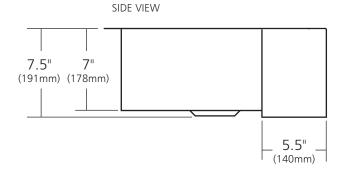

# **PRODUCT DETAILS**

- 19" x 7.5" OD (483mm x 191mm)
- 16" x 7" ID (406mm x 178mm)
- Hand hammered 16 gauge recycled copper
- Apron extends 5.5" (140mm) on sides
- 3.5" (89mm) drain opening
- Dimensions are not exact and may vary  $\pm \frac{1}{2}$ " (13mm)