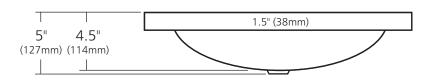

## **PRODUCT DETAILS**

- 20" x 13" x 5" OD (508mm x 330mm x 127mm)
- 16" x 11" x 4.5" ID (406mm x 279mm x 114mm)
- Hand hammered 16 gauge recycled copper
- 1.5" (38mm) drain opening
- Dimensions are not exact and may vary  $\pm \frac{1}{2}$ " (13mm)