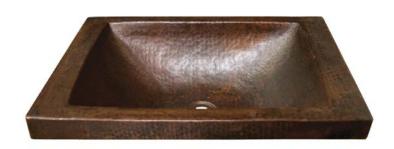

# **HANA**

CPS242- Antique CPS542- Brushed Nickel

## **PRODUCT DETAILS**

- 20" x 13" x 5" OD (508mm x 330mm x 127mm)
- 16" x 11" x 4.5" ID (406mm x 279mm x 114mm)
- Hand hammered 16 gauge recycled copper
- 1.5" (38mm) drain opening
- Dimensions are not exact and may vary  $\pm \frac{1}{2}$ " (13mm)