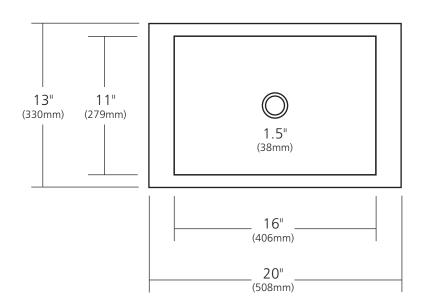

## **PRODUCT DETAILS**

- 20" x 13" x 5" OD (508mm x 330mm x 127mm)
- 16" x 11" x 4.5" ID (406mm x 279mm x 114mm)
- Hand hammered 16 gauge recycled copper
- 1.5" (38mm) drain opening
- Dimensions are not exact and may vary  $\pm \frac{1}{2}$ " (13mm)