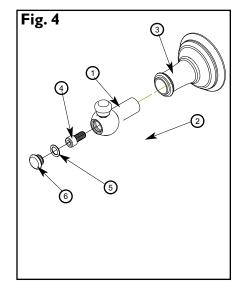

- ·Wood Screw (#6 x 2") use: 3/32" Drill
- ·Toggle Screw (6-32  $\times$  3") use: 3/8" Drill

2" 2" Fig. 2

Distance

between posts

Fig. I

- 4. Place ESCUTCHEON (3), onto FLANGE (1), place BONNET (4) over POST (2) and against ESCUTCHEON (3). (See Fig. 3)
- 5a. **Towel bar:** Insert BAR(S) (2) into END POST(S) (1). Slide END POST (1) into BONNET (3). Secure into place with SCREW (4). Place O-RING (5) onto END CAP (6) and press into END POST (1). (See Fig. 4 & 5)