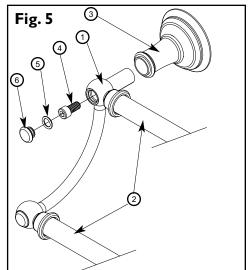

- ·Wood Screw (#6 x 2") use: 3/32" Drill
- ·Toggle Screw (6-32  $\times$  3") use: 3/8" Drill

2" 2" Fig. 2

Distance

between posts

Fig. I

- 4. Place ESCUTCHEON (3), onto FLANGE (1), place BONNET (4) over POST (2) and against ESCUTCHEON (3). (See Fig. 3)
- 5a. **Towel bar:** Insert BAR(S) (2) into END POST(S) (1). Slide END POST (1) into BONNET (3). Secure into place with SCREW (4). Place O-RING (5) onto END CAP (6) and press into END POST (1). (See Fig. 4 & 5)