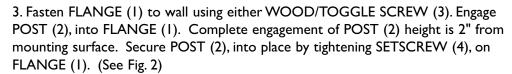

- ·Wood Screw (#6 x 2") use: 3/32" Drill
- ·Toggle Screw (6-32  $\times$  3") use: 3/8" Drill

2" 2" Fig. 2

Distance

between posts

Fig. I

- 4. Place ESCUTCHEON (3), onto FLANGE (1), place BONNET (4) over POST (2) and against ESCUTCHEON (3). (See Fig. 3)
- 5a. **Towel bar:** Insert BAR(S) (2) into END POST(S) (1). Slide END POST (1) into BONNET (3). Secure into place with SCREW (4). Place O-RING (5) onto END CAP (6) and press into END POST (1). (See Fig. 4 & 5)