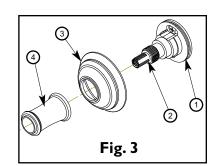

- ·Wood Screw (#6 x 2") use: 3/32" Drill
- ·Toggle Screw (6-32  $\times$  3") use: 3/8" Drill

2" 2" Fig. 2

Distance

between posts

Fig. I

- 4. Place ESCUTCHEON (3), onto FLANGE (1), place BONNET (4) over POST (2) and against ESCUTCHEON (3). (See Fig. 3)
- 5a. **Towel bar:** Insert BAR(S) (2) into END POST(S) (1). Slide END POST (1) into BONNET (3). Secure into place with SCREW (4). Place O-RING (5) onto END CAP (6) and press into END POST (1). (See Fig. 4 & 5)