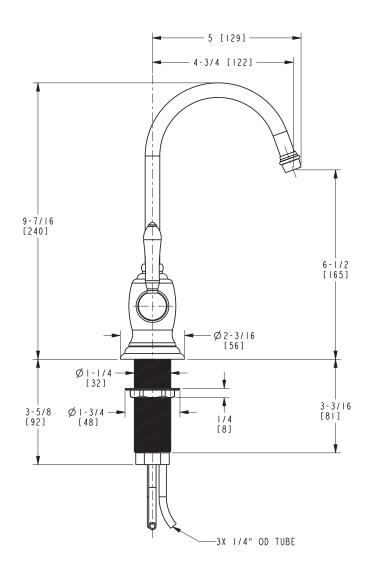

#### **Features**

- Solid brass construction
- Quarter-turn washerless ceramic disc valve cartridge
- Traditional lever handle design
- Spout assembly with integral supply hoses
- Spring-loaded, normally closed lever handle
- 6-1/2" (16.5 cm) spout height at outlet
- 4-3/4" (12.1 cm) spout reach (c-c)
- · For single hole configurations
- 1 gallon (3.6 liters) per minute maximum flow rate\*

### **PRODUCT DIMENSIONS** (Units are in inches)