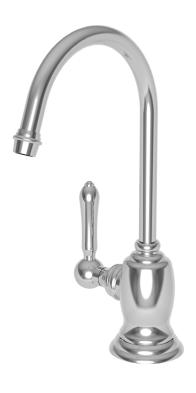

## **CHESTERFIELD**

#### **Features**

- Solid brass construction
- Quarter-turn washerless ceramic disc valve cartridge
- Traditional lever handle design
- Spout assembly with integral supply hoses
- Spring-loaded, normally closed lever handle
- 6-1/2" (16.5 cm) spout height at outlet
- 4-3/4" (12.1 cm) spout reach (c-c)
- · For single hole configurations
- 1 gallon (3.6 liters) per minute maximum flow rate\*