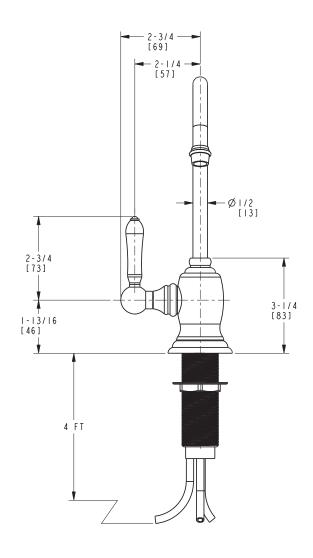

#### **Features**

- Solid brass construction
- Quarter-turn washerless ceramic disc valve cartridge
- Traditional lever handle design
- Spout assembly with integral supply hoses
- Spring-loaded, normally closed lever handle
- 6-1/2" (16.5 cm) spout height at outlet
- 4-3/4" (12.1 cm) spout reach (c-c)
- · For single hole configurations
- 1 gallon (3.6 liters) per minute maximum flow rate\*

### **PRODUCT DIMENSIONS** (Units are in inches)