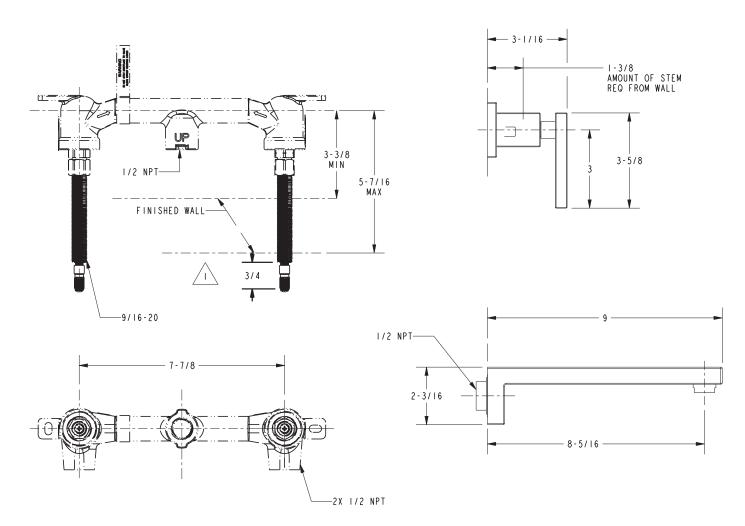

-------|
| Description  | 2-Cartridge Assembly |
| Inlet/Outlet | 1/2"                 |
| Part Number  | 1-532T               |
| Image        |                      |

#### **Product Specification**: Add "Color / Finish" suffix to Model number, below.

The Wall-Mounted Lavatory Faucet shall be made of solid brass construction. Wall-Mounted Lavatory Faucet shall incorporate ADA compliant lever handles and a 8-5/16" (21.1 cm) spout (wall-to-center) that incorporates a 1/2" NPT inlet fitting. Rough valve shall incorporate a brass valve body assembly and quarter-turn washerless ceramic disc valve cartridges. Wall-Mounted Lavatory Faucet shall be Newport Brass Model 3-2561/\_\_\_\_ and Newport Brass rough valve shall be 1-532T.

### 3-2561

### **PRODUCT DIMENSIONS** (Units are in inches)





## Skylar Wall-Mounted Lavatory Faucet **3-2561**



t: 949.417.5207 | www.newportbrass.com ©2016 Brasstech, Inc.

Page 2 of 2 Spec\_3-2561\_c\_7.16