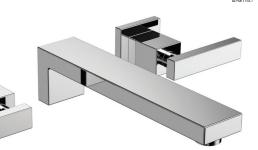

### **Features**

- Solid brass construction
- ADA compliant contemporary lever handles
- 8-5/16" (22.7 cm) spout reach (wall-to-center)
- 1/2" NPT spout inlet fitting
- Intended for use with Newport Brass rough valve as specified (Required Accessory)
- Rough valve incorporates a brass valve body assembly
- Rough valve incorporates quarter-turn washerless ceramic disc valve cartridges
- 1.2 gallons (4.5 liters) per minute maximum flow rate

**Wall-Mounted Lavatory Faucet** 

### **Specified Model**

| Model  | Description                  | Colors   Finishes             |
|--------|------------------------------|-------------------------------|
| 3-2561 | Wall-Mounted Lavatory Faucet | □ 10B □ 15 □ 15S □ 26 □ Other |

#### **Product Specification**: Add "Color / Finish" suffix to Model number, below.

The Wall-Mounted Lavatory Faucet shall be made of solid brass construction. Wall-Mounted Lavatory Faucet shall incorporate ADA compliant lever handles and a 8-5/16" (21.1 cm) spout (wall-to-center) that incorporates a 1/2" NPT inlet fitting. Rough valve shall incorporate a brass valve body assembly and quarter-turn washerless ceramic disc valve cartridges. Wall-Mounted Lavatory Faucet shall be Newport Brass Model 3-2561/\_\_\_\_ and Newport Brass rough valve shall be 1-532T.