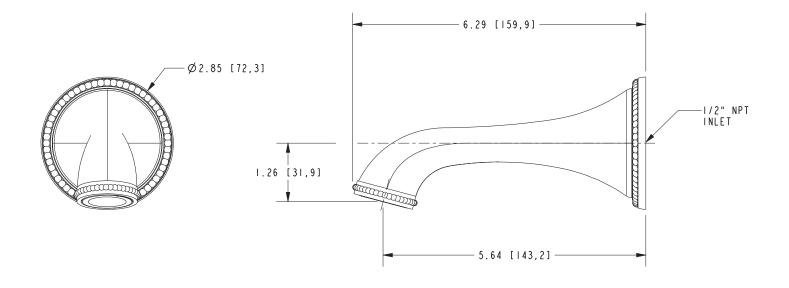

## **PRODUCT DIMENSIONS** (Units are in inches)

### Product Specification Add "Color / Finish" suffix to Model number, below.

The Wall-Mounted Tub Spout shall be made of solid brass construction. Tub spout shall have a length of 6.29" (16.0 cm) and incorporate a 1/2" NPT inlet fitting. Tub Spout shall be Newport Brass Model 2-249A/\_\_\_.