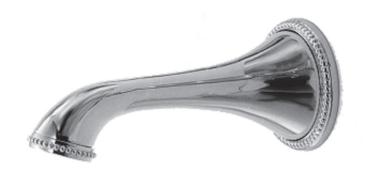

#### **Features**

- Solid brass construction
- 6.29" (16.0 cm) spout length
- 1/2" NPT inlet fitting
- Complements Alexandria product series

**Wall Tub Spout** 

2-249A

### Product Specification Add "Color / Finish" suffix to Model number, below.

The Wall-Mounted Tub Spout shall be made of solid brass construction. Tub spout shall have a length of 6.29" (16.0 cm) and incorporate a 1/2" NPT inlet fitting. Tub Spout shall be Newport Brass Model 2-249A/\_\_\_.