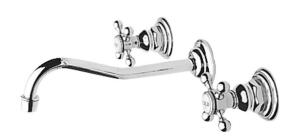

# **CHESTERFIELD**

#### **Features**

- Solid brass construction
- 9-3/4" (24.8 cm) spout reach (wall-to-center)
- 1/2" NPT spout inlet fitting
- Rough valve incorporates a brass valve body assembly
- Rough valve incorporates quarter-turn washerless ceramic disc valve cartridges
- Intended for use with Newport Brass rough valve as specified (Required Accessory)
- ADA Compliant
- 1.2 GPM (4.5 LPM) Max

## Product Specification Add "Color / Finish" suffix to Model number, below.

The Wall-Mounted Lavatory Faucet shall be made of solid brass construction. Wall-Mounted Lavatory Faucet shall incorporate cross handles and a 9-3/4" (24.8 cm) spout (wall-to-center) that incorporates a 1/2" NPT inlet fitting. Rough valve shall incorporate a brass valve body assembly and quarter-turn washerless ceramic disc valve cartridges. Wall-Mounted Lavatory Faucet shall be Newport Brass Model 3-944/\_\_\_ and Newport Brass rough valve shall be 1-532U.