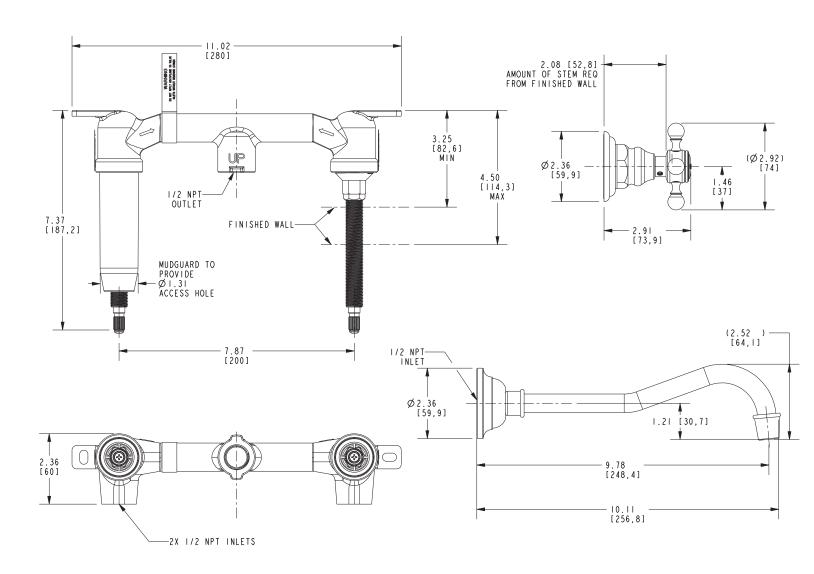

## 3-944

Product dimensions are provided for reference only. For specific product installation guidelines, please reference the installation instructions of the product being installed.