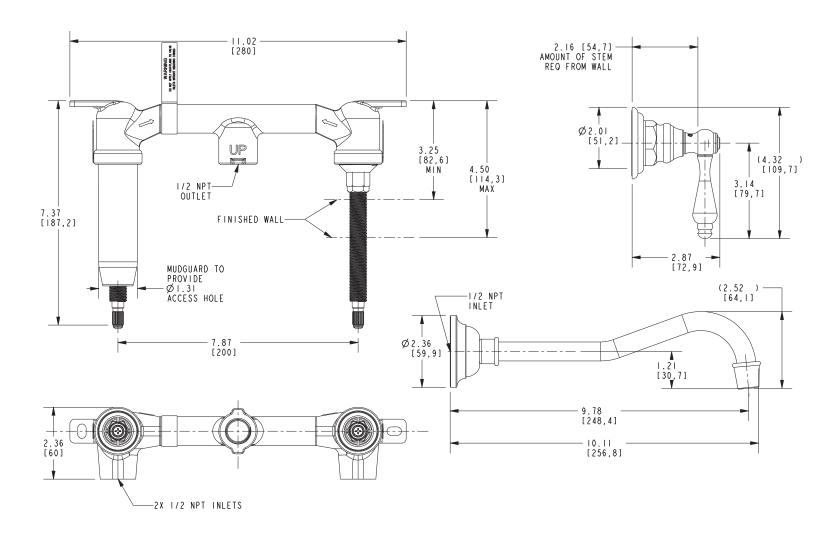

# 3-944L

Product dimensions are provided for reference only. For specific product installation guidelines, please reference the installation instructions of the product being installed.