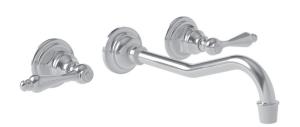

## **CHESTERFIELD**

#### **Features**

- Solid brass construction
- 9-3/4" (24.8 cm) spout reach (wall-to-center)
- 1/2" NPT spout inlet fitting
- Rough valve incorporates a brass valve body assembly
- Rough valve incorporates quarter-turn washerless ceramic disc valve cartridges
- Intended for use with Newport Brass rough valve as specified (Required Accessory)
- ADA Compliant
- 1.2 GPM (4.5 LPM) Max

## Product Specification Add "Color / Finish" suffix to Model number, below.

The Wall-Mounted Lavatory Faucet shall be made of solid brass construction. Wall-Mounted Lavatory Faucet shall incorporate lever handles and a 9-3/4" (24.8 cm) spout (wall-to-center) that incorporates a 1/2" NPT inlet fitting. Rough valve shall incorporate a brass valve body assembly and quarter-turn washerless ceramic disc valve cartridges. Wall-Mounted Lavatory Faucet shall be Newport Brass Model 3-944L/\_\_\_ and Newport Brass rough valve shall be 1-532U.