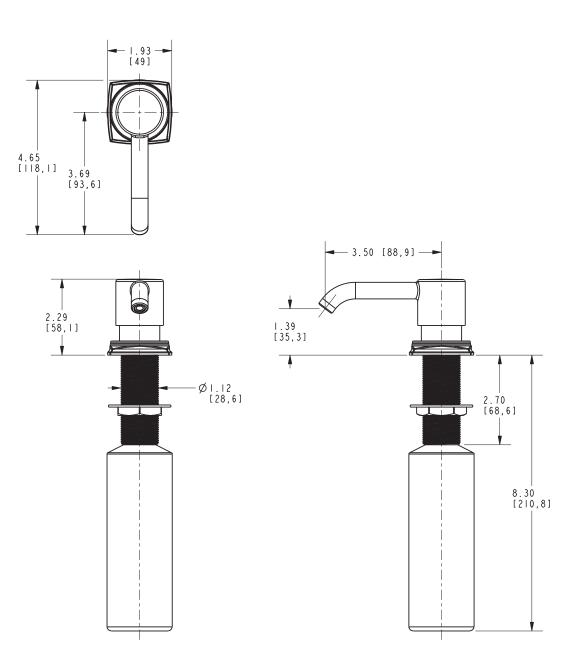

#### **Product Specification** Add "Color / Finish" suffix to Model number, below.

The Soap / Lotion Dispenser shall be made of solid brass construction. Dispenser shall incorporate a removable top spout assembly for easy refilling access. Dispenser shall incorporate a refillable 8 fluid ounce (236 ml) capacity container. Product shall incorporate a 1-3/8" (3.5 cm) spout height at outlet and a 3-1/2" (8.9 cm) spout reach (c-c). Soap / Lotion Dispenser shall be Newport Brass Model 3160-5721/\_\_\_\_.

#### **PRODUCT DIMENSIONS** (Units are in inches)