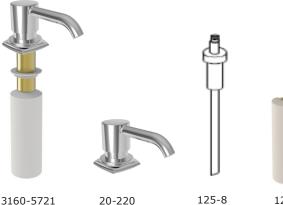

## **Soap/Lotion Dispenser** 3160-5721

Also 20-220, 125-8 and 125-9

### **Specified Model**

| Model     | Description                         | Colors   Finishes             |
|-----------|-------------------------------------|-------------------------------|
| 3160-5721 | Soap/Lotion Dispenser               | □ 10B □ 15 □ 15S □ 26 □ Other |
| 20-220    | Soap / Lotion Replacement Pump Head | □ 10B □ 15 □ 15S □ 26 □ Other |
| 125-8     | Soap / Lotion Replacement Pump      |                               |
| 125-9     | Soap / Lotion Replacement Bottle    |                               |