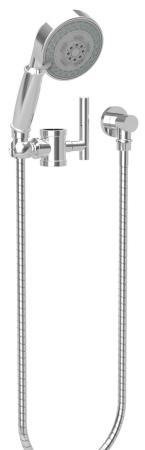

## Handshower Set Mount for 1-1/4" Dia. Grab Bars

- Converts any ADA grab bars into Handshower w/ Slidebar Set
- Compatible with all Newport Brass / Ginger Grab bars
- Fully adjustable (height and angle)
- Multi-function handshower engine with 3 spray modes
- Rubber nozzles facilitate easy cleaning
- 59" [149.9 cm] spiral shower hose
- 1/2" NPT inlet elbow fitting
- 4" (10.2 cm) showerhead diameter
- 1.8 GPM (6.8 LPM) Max