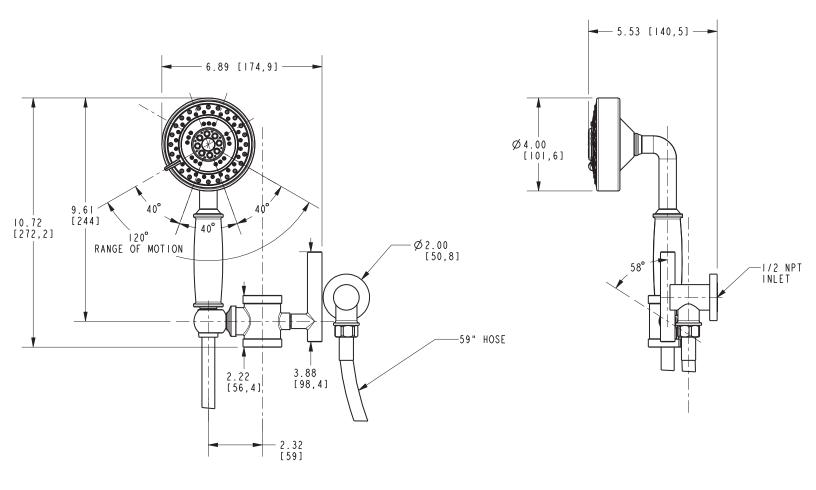

# 990-0443

Product Dimensions are provided for reference only. For specific product installation guidelines, please reference the Installation Instructions of the product being installed.