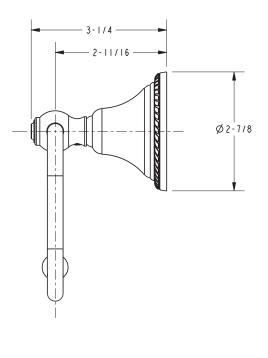

Refer to the Newport Brass catalog for additional color/finish options.

| Specified Model |                           |                               |
|-----------------|---------------------------|-------------------------------|
| Model           | Description               | Colors   Finishes             |
| 15-27           | Open Toilet Tissue Holder | ☐ 10B ☐ 15 ☐ 15S ☐ 26 ☐ Other |

#### Product Specification: Add "Color / Finish" suffix to Model number, below.

The Toilet Tissue Holder shall be made of solid brass construction and incorporate a single-post, open roller design. Toilet Tissue Holder shall complement Newport Brass Amisa product series. Toilet Tissue Holder shall be Newport Brass Model 15-27/\_\_\_\_.

# **15-27**

## **PRODUCT DIMENSIONS** (Units are in inches)