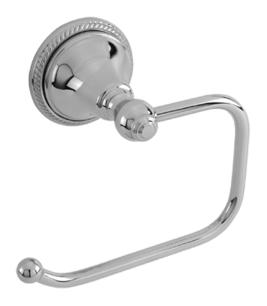

#### **Features**

- Solid brass construction
- Single-post, open roller design
- Complements Amisa poduct series

#### **Toilet Tissue Holder**

15-27

#### Product Specification: Add "Color / Finish" suffix to Model number, below.

The Toilet Tissue Holder shall be made of solid brass construction and incorporate a single-post, open roller design. Toilet Tissue Holder shall complement Newport Brass Amisa product series. Toilet Tissue Holder shall be Newport Brass Model 15-27/\_\_\_\_.