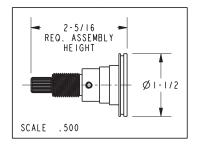

er: Refer to the Newport Brass catalog for additional color/finish options.

| Specified Model |                           |                               |
|-----------------|---------------------------|-------------------------------|
| Model           | Description               | Colors   Finishes             |
| 15-27           | Open Toilet Tissue Holder | ☐ 10B ☐ 15 ☐ 15S ☐ 26 ☐ Other |

#### Product Specification: Add "Color / Finish" suffix to Model number, below.

The Toilet Tissue Holder shall be made of solid brass construction and incorporate a single-post, open roller design. Toilet Tissue Holder shall complement Newport Brass Amisa product series. Toilet Tissue Holder shall be Newport Brass Model 15-27/\_\_\_\_.

# **15-27**

## **PRODUCT DIMENSIONS** (Units are in inches)