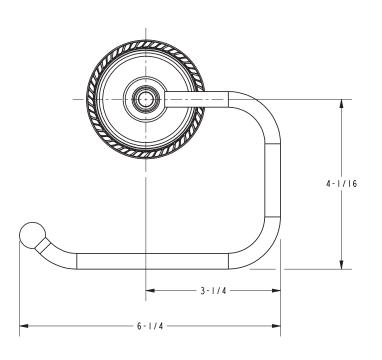

: Refer to the Newport Brass catalog for additional color/finish options.

| Specified Model |                           |                               |
|-----------------|---------------------------|-------------------------------|
| Model           | Description               | Colors   Finishes             |
| 15-27           | Open Toilet Tissue Holder | ☐ 10B ☐ 15 ☐ 15S ☐ 26 ☐ Other |

#### Product Specification: Add "Color / Finish" suffix to Model number, below.

The Toilet Tissue Holder shall be made of solid brass construction and incorporate a single-post, open roller design. Toilet Tissue Holder shall complement Newport Brass Amisa product series. Toilet Tissue Holder shall be Newport Brass Model 15-27/\_\_\_\_.

# **15-27**

## **PRODUCT DIMENSIONS** (Units are in inches)