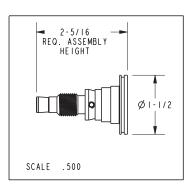

me
- Other: Refer to the Newport Brass catalog for additional color/finish options.

| Specified Model |                      |                               |
|-----------------|----------------------|-------------------------------|
| Model           | Description          | Colors   Finishes             |
| 15-28           | Toilet Tissue Holder | □ 10B □ 15 □ 15S □ 26 □ Other |

#### **Product Specification**: Add "Color / Finish" suffix to Model number, below.

The Toilet Tissue Holder shall be made of solid brass construction and incorporate a double-post, spring-loaded roller design. Toilet Tissue Holder shall complement Newport Brass Amisa product series. Toilet Tissue Holder shall be Newport Brass Model 15-28/\_\_\_\_.

# 15-28

### **PRODUCT DIMENSIONS** (Units are in inches)







# Amisa Toilet Tissue Holder **15-28**



t: 949.417.5207 | www.newportbrass.com ©2016 Brasstech, Inc.

Page 2 of 2 Spec\_15-28\_b\_4.16