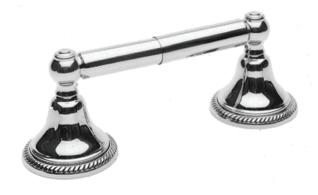

#### **Toilet Tissue Holder**

#### **Product Specification**: Add "Color / Finish" suffix to Model number, below.

The Toilet Tissue Holder shall be made of solid brass construction and incorporate a double-post, spring-loaded roller design. Toilet Tissue Holder shall complement Newport Brass Amisa product series. Toilet Tissue Holder shall be Newport Brass Model 15-28/\_\_\_\_.