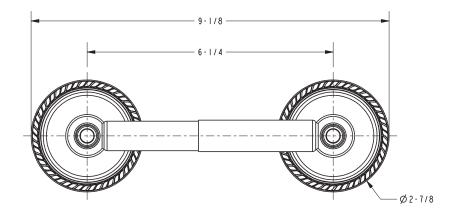

- Other: Refer to the Newport Brass catalog for additional color/finish options.

| Specified Model |                      |                               |
|-----------------|----------------------|-------------------------------|
| Model           | Description          | Colors   Finishes             |
| 15-28           | Toilet Tissue Holder | □ 10B □ 15 □ 15S □ 26 □ Other |

#### **Product Specification**: Add "Color / Finish" suffix to Model number, below.

The Toilet Tissue Holder shall be made of solid brass construction and incorporate a double-post, spring-loaded roller design. Toilet Tissue Holder shall complement Newport Brass Amisa product series. Toilet Tissue Holder shall be Newport Brass Model 15-28/\_\_\_\_.

# 15-28

### **PRODUCT DIMENSIONS** (Units are in inches)







# Amisa Toilet Tissue Holder **15-28**



t: 949.417.5207 | www.newportbrass.com ©2016 Brasstech, Inc.

Page 2 of 2 Spec\_15-28\_b\_4.16