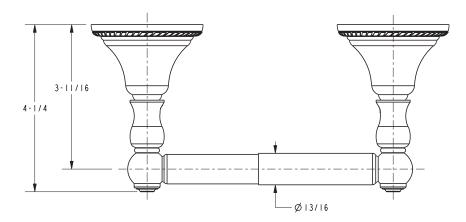

rome
- Other: Refer to the Newport Brass catalog for additional color/finish options.

| Specified Model |                      |                               |
|-----------------|----------------------|-------------------------------|
| Model           | Description          | Colors   Finishes             |
| 15-28           | Toilet Tissue Holder | □ 10B □ 15 □ 15S □ 26 □ Other |

#### **Product Specification**: Add "Color / Finish" suffix to Model number, below.

The Toilet Tissue Holder shall be made of solid brass construction and incorporate a double-post, spring-loaded roller design. Toilet Tissue Holder shall complement Newport Brass Amisa product series. Toilet Tissue Holder shall be Newport Brass Model 15-28/\_\_\_\_.

# 15-28

### **PRODUCT DIMENSIONS** (Units are in inches)







# Amisa Toilet Tissue Holder **15-28**



t: 949.417.5207 | www.newportbrass.com ©2016 Brasstech, Inc.

Page 2 of 2 Spec\_15-28\_b\_4.16