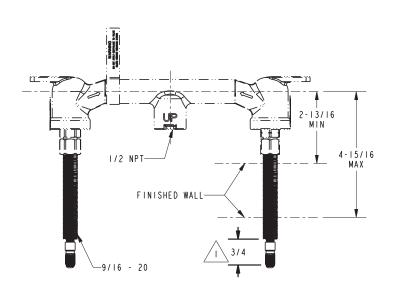

| Application  | Wall Lavatory Valve  |
|--------------|----------------------|
| Description  | 2-Cartridge Assembly |
| Inlet/Outlet | 1/2"                 |
| Part Number  | 1-532T               |
| Image        |                      |

## PRODUCT DIMENSIONS (Units are in inches)