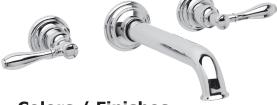

## **Wall-Mounted Lavatory Faucet**

- Solid brass construction
- ADA compliant traditional lever handles
- 6-13/16" (17.3 cm) spout reach (wall-to-center)
- 1/2" NPT spout inlet fitting
- Intended for use with Newport Brass rough valve as specified (Required Accessory)
- Rough valve incorporates a brass valve body assembly
- Rough valve incorporates quarter-turn washerless ceramic disc valve cartridges

## **Product Specification** Add "Color / Finish" suffix to Model number, below.

The Wall-Mounted Lavatory Faucet shall be made of solid brass construction. Wall-Mounted Lavatory Faucet shall incorporate ADA compliant lever handles and a 6-13/16" (17.3 cm) spout (wall-to-center) that incorporates a 1/2" NPT inlet fitting. Rough valve shall incorporate a brass valve body assembly and quarter-turn washerless ceramic disc valve cartridges. Wall-Mounted Lavatory Faucet shall be Newport Brass Model 3-2451/\_\_\_\_ and Newport Brass rough valve shall be 1-532T.