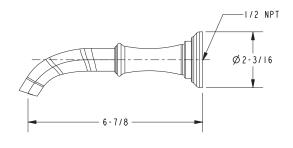

## **Wall-Mounted Lavatory Faucet**

- Solid brass construction
- ADA compliant traditional lever handles
- 6-13/16" (17.3 cm) spout reach (wall-to-center)
- 1/2" NPT spout inlet fitting
- Intended for use with Newport Brass rough valve as specified (Required Accessory)
- Rough valve incorporates a brass valve body assembly
- Rough valve incorporates quarter-turn washerless ceramic disc valve cartridges

## **Product Specification** Add "Color / Finish" suffix to Model number, below.

The Wall-Mounted Lavatory Faucet shall be made of solid brass construction. Wall-Mounted Lavatory Faucet shall incorporate ADA compliant lever handles and a 6-13/16" (17.3 cm) spout (wall-to-center) that incorporates a 1/2" NPT inlet fitting. Rough valve shall incorporate a brass valve body assembly and quarter-turn washerless ceramic disc valve cartridges. Wall-Mounted Lavatory Faucet shall be Newport Brass Model 3-2451/\_\_\_\_ and Newport Brass rough valve shall be 1-532T.

## PRODUCT DIMENSIONS (Units are in inches)