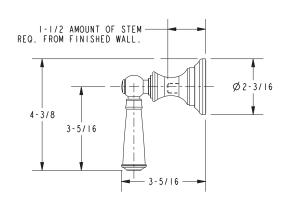

--------------|
| Description  | 2-Cartridge Assembly |
| Inlet/Outlet | 1/2"                 |
| Part Number  | 1-532T               |
| Image        |                      |

## **Product Specification** Add "Color / Finish" suffix to Model number, below.

The Wall-Mounted Lavatory Faucet shall be made of solid brass construction. Wall-Mounted Lavatory Faucet shall incorporate ADA compliant lever handles and a 6-13/16" (17.3 cm) spout (wall-to-center) that incorporates a 1/2" NPT inlet fitting. Rough valve shall incorporate a brass valve body assembly and quarter-turn washerless ceramic disc valve cartridges. Wall-Mounted Lavatory Faucet shall be Newport Brass Model 3-2451/\_\_\_\_ and Newport Brass rough valve shall be 1-532T.

# 3-2451

## PRODUCT DIMENSIONS (Units are in inches)