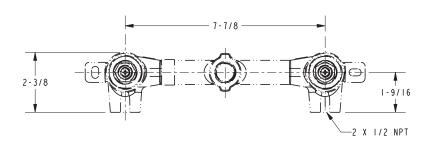

------------|
| Description  | 2-Cartridge Assembly |
| Inlet/Outlet | 1/2"                 |
| Part Number  | 1-532T               |
| Image        |                      |

## **Product Specification** Add "Color / Finish" suffix to Model number, below.

The Wall-Mounted Lavatory Faucet shall be made of solid brass construction. Wall-Mounted Lavatory Faucet shall incorporate ADA compliant lever handles and a 6-13/16" (17.3 cm) spout (wall-to-center) that incorporates a 1/2" NPT inlet fitting. Rough valve shall incorporate a brass valve body assembly and quarter-turn washerless ceramic disc valve cartridges. Wall-Mounted Lavatory Faucet shall be Newport Brass Model 3-2451/\_\_\_\_ and Newport Brass rough valve shall be 1-532T.

# 3-2451

## PRODUCT DIMENSIONS (Units are in inches)