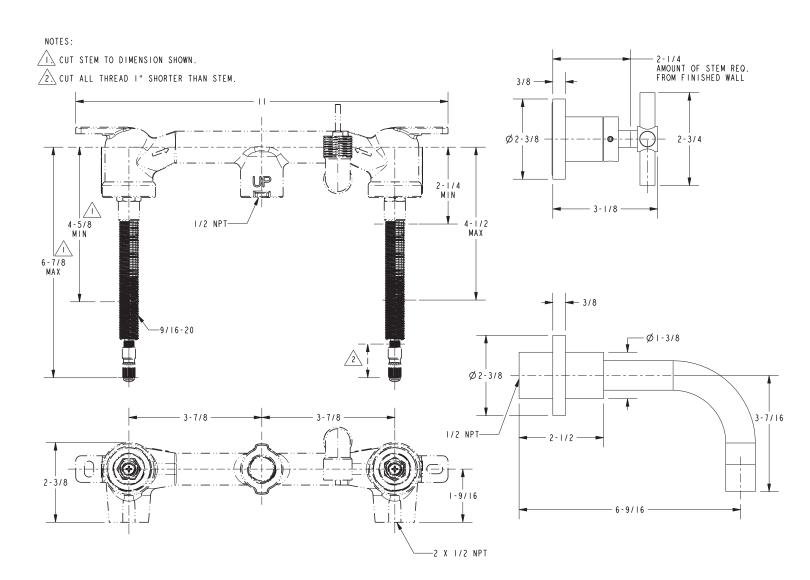

# 3-995

**PRODUCT DIMENSIONS** (Units are in inches)

t: 949.417.5207 | www.newportbrass.com ©2016 Brasstech, Inc.

Page 2 of 2 Spec\_3-995\_c\_6.16