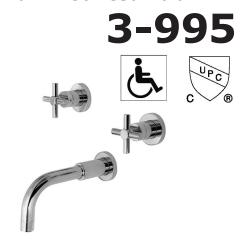

# NEWPORT BRASS

# EAST LINEAR

Wall-Mounted Tub Trim

### **Features**

- Solid brass construction
- ADA compliant contemporary cross handles
- 7" (17.8 cm) spout length
- 1/2" NPT spout inlet fitting
- Intended for use with Newport Brass rough valve as specified (Required Accessory)
- Rough valve incorporates a brass valve body assembly
- Rough valve incorporates quarter-turn washerless ceramic disc valve cartridges

# **Codes / Standards Compliance**

Meets or exceeds the following at date of manufacture:

- ASME A112.18.1/CSA B125.1
- IAPMO/cUPC
- IPC
- ADA
- ICC/ANSI A117.1
- All applicable US Federal and State material regulations

## **Specified Model**

| Model | Description           | Colors   Finishes             |
|-------|-----------------------|-------------------------------|
| 3-995 | Wall-Mounted Tub Trim | □ 10B □ 15 □ 15S □ 26 □ Other |

### **Product Specification** Add "Color / Finish" suffix to Model number, below.

The Wall-Mounted Tub Trim shall be made of solid brass construction. Wall-Mounted Tub Trim shall include ADA compliant cross handles and a 7" (17.8 cm) tub spout that incorporates a 1/2" NPT inlet fitting. Wall-Mounted Tub Trim shall be Newport Brass Model 3-995/\_\_\_\_ and Newport Brass rough valve shall be 1-500.