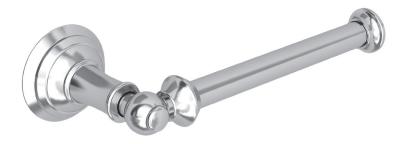

### **Toilet Tissue Holder**

34-27

#### **Product Specification**: Add "Color / Finish" suffix to Model number, below.

The Toilet Tissue Holder shall be made of solid brass construction and incorporate a single-post, open roller design. Toilet Tissue Holder shall complement Newport Brass Aylesbury product series. Toilet Tissue Holder shall be Newport Brass Model 34-27/\_\_\_\_.