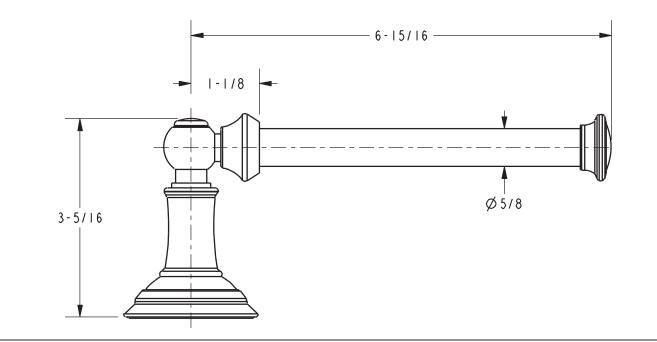

of manufacture:

• All applicable US Federal and State material regulations



### **Colors / Finishes**

- 10B: Oil Rubbed Bronze
- 15: Polished Nickel
- 15S: Satin Nickel PVD
- 26: Polished Chrome
- Other: Refer to the Newport Brass catalog for additional color/finish options.

# Specified Model Model Description Colors | Finishes 34-27 Open Toilet Tissue Holder 10B 15 15S 26

#### **Product Specification**: Add "Color / Finish" suffix to Model number, below.

The Toilet Tissue Holder shall be made of solid brass construction and incorporate a single-post, open roller design. Toilet Tissue Holder shall complement Newport Brass Aylesbury product series. Toilet Tissue Holder shall be Newport Brass Model 34-27/\_\_\_\_.

Other

## 34-27

### **PRODUCT DIMENSIONS** (Units are in inches)





## Aylesbury Toilet Tissue Holder **34-27**



t: 949.417.5207 | www.newportbrass.com ©2016 Brasstech, Inc.

Page 2 of 2 Spec\_34-27\_b\_4.16