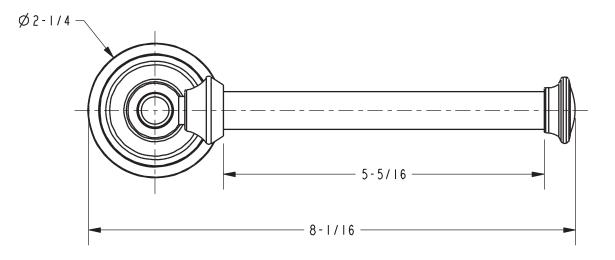

te of manufacture:

• All applicable US Federal and State material regulations



### **Colors / Finishes**

- 10B: Oil Rubbed Bronze
- 15: Polished Nickel
- 15S: Satin Nickel PVD
- 26: Polished Chrome
- Other: Refer to the Newport Brass catalog for additional color/finish options.

# Specified Model Model Description Colors | Finishes 34-27 Open Toilet Tissue Holder 10B 15 15S 26

#### **Product Specification**: Add "Color / Finish" suffix to Model number, below.

The Toilet Tissue Holder shall be made of solid brass construction and incorporate a single-post, open roller design. Toilet Tissue Holder shall complement Newport Brass Aylesbury product series. Toilet Tissue Holder shall be Newport Brass Model 34-27/\_\_\_\_.

Other

## 34-27

### **PRODUCT DIMENSIONS** (Units are in inches)





## Aylesbury Toilet Tissue Holder **34-27**



t: 949.417.5207 | www.newportbrass.com ©2016 Brasstech, Inc.

Page 2 of 2 Spec\_34-27\_b\_4.16