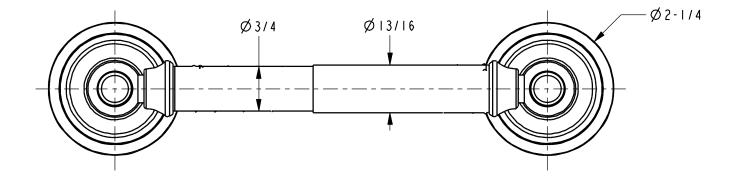

: Oil Rubbed Bronze

• Other: Refer to the Newport Brass catalog for additional color/finish options.

### **Specified Model**

| Model | Description          | Colors   Finishes             |
|-------|----------------------|-------------------------------|
| 34-28 | Toilet Tissue Holder | □ 15 □ 15S □ 26 □ 10B □ Other |
|       |                      |                               |

#### **Product Specification:** Add "Color / Finish" Suffix to Model Number Below.

The Toilet Tissue Holder shall be made of solid brass construction and incorporate a double-post, spring-loaded roller design. Toilet Tissue Holder shall complement Newport Brass Aylesbury product series. Toilet Tissue Holder shall be Newport Brass Model 34-28/\_\_\_\_.

### 34-28

Product Dimensions (units are in inches)





# Aylesbury Toilet Tissue Holder **34-28**



page 2 of 2 spec\_34-28

t: 949.417.5207 | www.newportbrass.com ©2011 Brasstech, Inc.