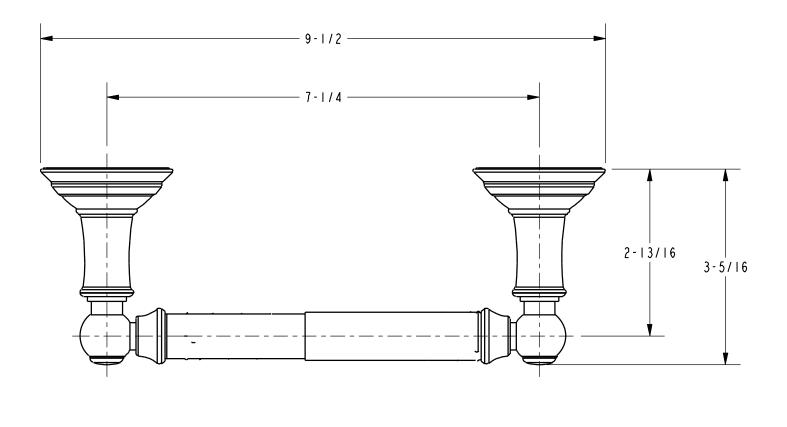

0B: Oil Rubbed Bronze

• Other: Refer to the Newport Brass catalog for additional color/finish options.

### **Specified Model**

| Model | Description          | Colors   Finishes             |
|-------|----------------------|-------------------------------|
| 34-28 | Toilet Tissue Holder | □ 15 □ 15S □ 26 □ 10B □ Other |
|       |                      |                               |

#### **Product Specification:** Add "Color / Finish" Suffix to Model Number Below.

The Toilet Tissue Holder shall be made of solid brass construction and incorporate a double-post, spring-loaded roller design. Toilet Tissue Holder shall complement Newport Brass Aylesbury product series. Toilet Tissue Holder shall be Newport Brass Model 34-28/\_\_\_\_.

### 34-28

Product Dimensions (units are in inches)





# Aylesbury Toilet Tissue Holder **34-28**



page 2 of 2 spec\_34-28

t: 949.417.5207 | www.newportbrass.com ©2011 Brasstech, Inc.