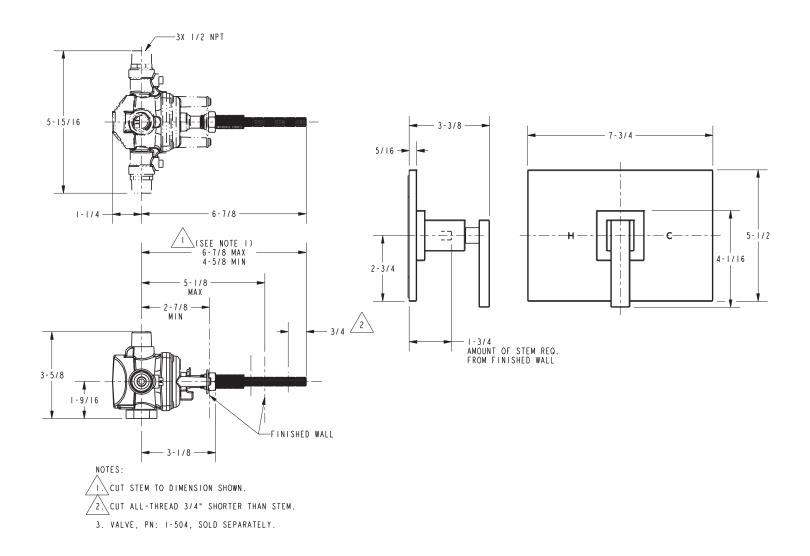

n: Add size designator and "Color / Finish" suffix to Model number, below.

The single-control Tub or Shower Trim (less tub spout or showerhead, arm & flange) shall be made of solid brass construction. Tub or Shower Trim shall include faceplate with ADA compliant handle. Shower System Control Valve Trim(s) (Escutcheon/Handle) shall be ADA compliant when used with specified Shower System Control Valve. Tub or Shower Trim (less tub spout or showerhead, arm & flange) shall be Newport Brass Model 4-2044BP/\_\_\_\_ and single-control Tub or Shower rough valve shall be Newport Brass Model 1-\_\_\_\_. [Optional Shower System Control Valve Trim (Escutcheon/Handle) shall be 3-368/\_\_\_\_ and Shower System Control Valve shall be 1-617].

# 4-2044BP

## **PRODUCT DIMENSIONS** (Units are in inches)