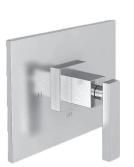

### **Features**

Tub or Shower Trim (less tub spout, showerhead, arm & flange)

• Solid brass construction

4-2044BP

 $\bullet$  Face plate with ADA compliant contemporary lever handle

Also 3-368

• ADA compliant contemporary lever handle assembly for control valve

4-2044BP 3-368

# ModelDescriptionColors | Finishes4-2044BPTub or Shower Trim (less tub spout, showerhead, arm & flange)10B1515S26Other3-368Shower System Control Valve Trim (Escutcheon/Handle)10B1515S26Other

# 4-2044BP