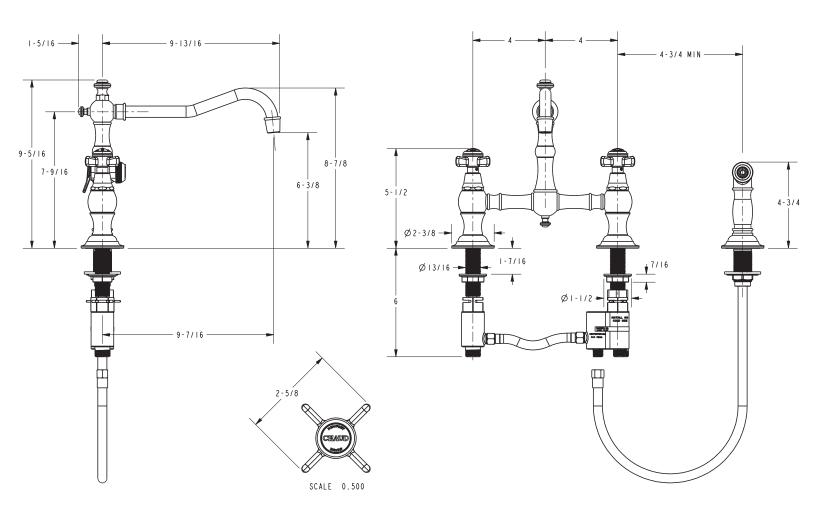

### **PRODUCT DIMENSIONS** (Units are in inches)

### Bridge Style Kitchen Faucet with Sidespray

- Solid brass construction
- Bridge-style brass valve bodies
- Quarter-turn washerless ceramic disc valve cartridges
- ADA compliant traditional cross handles
- Swivel spout assembly with integral diverter assembly
- Solid brass pull-out sidespray assembly
- 6-3/8" (16.2 cm) spout height at outlet
- 9-7/16" (24.0 cm) spout reach (c-c)
- For 8" (20.3 cm) centers
- 1.8 gallons (6.8 liters) per minute maximum flow rate

#### **Product Specification**: Add "Color / Finish" suffix to Model number, below.

The Bridge Style Kitchen Faucet with Sidespray shall be made of solid brass construction. Faucet shall incorporate a swivel spout assembly with integral side-spray diverter assembly and feature bridge-style brass valve bodies with quarter-turn washerless ceramic disc valve cartridges. Faucet shall have a 1.8 gallons (6.8 liters) per minute maximum flow rate. Product shall be for 8" (20.3 cm) centers. Product shall incorporate a 6-3/8" (16.2 cm) spout height at outlet and a 9-7/16" (24.0 cm) spout reach (c-c). Faucet shall incorporate ADA compliant traditional cross handles. Bridge-Style Kitchen Faucet with Sidespray shall be Newport Brass Model  $945-1/_{---}$ .