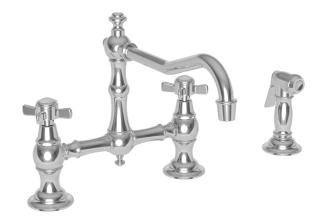

### Bridge Style Kitchen Faucet with Sidespray

- Solid brass construction
- Bridge-style brass valve bodies
- Quarter-turn washerless ceramic disc valve cartridges
- ADA compliant traditional cross handles
- Swivel spout assembly with integral diverter assembly
- Solid brass pull-out sidespray assembly
- 6-3/8" (16.2 cm) spout height at outlet
- 9-7/16" (24.0 cm) spout reach (c-c)
- For 8" (20.3 cm) centers
- 1.8 gallons (6.8 liters) per minute maximum flow rate

#### **Product Specification**: Add "Color / Finish" suffix to Model number, below.

The Bridge Style Kitchen Faucet with Sidespray shall be made of solid brass construction. Faucet shall incorporate a swivel spout assembly with integral side-spray diverter assembly and feature bridge-style brass valve bodies with quarter-turn washerless ceramic disc valve cartridges. Faucet shall have a 1.8 gallons (6.8 liters) per minute maximum flow rate. Product shall be for 8" (20.3 cm) centers. Product shall incorporate a 6-3/8" (16.2 cm) spout height at outlet and a 9-7/16" (24.0 cm) spout reach (c-c). Faucet shall incorporate ADA compliant traditional cross handles. Bridge-Style Kitchen Faucet with Sidespray shall be Newport Brass Model  $945-1/_{---}$ .