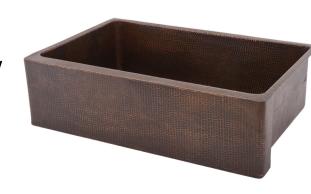

### **PACKAGE INCLUDES THE FOLLOWING ITEMS:**

- \* 33" Hammered Copper Kitchen Apron Single Basin Sink / ORB Finish (Model# KASDB33229)
- \* 3.5" Garbage Disposal Drain w/ Basket / ORB Finish (Model# D-130ORB)
- \* Oil Rubbed Bronze Installation Silicone (Model# C900-ORB)
- \* Copper Sink Wax (Model# W900-WAX)

## SINK DETAILS (Model# KASDB33229)

\* 33" Hammered Copper Kitchen Apron Single Basin Sink

\* Color: Oil Rubbed Bronze

\* Outer Dimension: 33" x 22" x 9"

\* Inner Dimension: 31" x 19" x 9"

\* Drain Size: 3.5" Standard