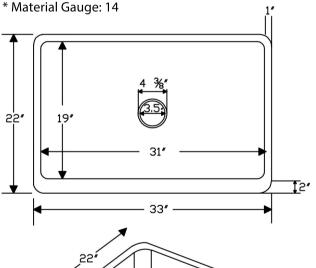

## SINK DETAILS (Model# KASDB33229)

\* 33" Hammered Copper Kitchen Apron Single Basin Sink

\* Color: Oil Rubbed Bronze

\* Outer Dimension: 33" x 22" x 9"

\* Inner Dimension: 31" x 19" x 9"

\* Drain Size: 3.5" Standard