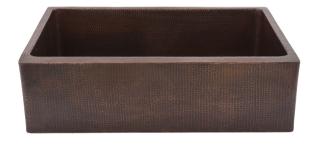

### **PACKAGE INCLUDES THE FOLLOWING ITEMS:**

- \* 33" Hammered Copper Kitchen Apron Single Basin Sink / ORB Finish (Model# KASDB33229)
- \* 3.5" Garbage Disposal Drain w/ Basket / ORB Finish (Model# D-130ORB)
- \* Oil Rubbed Bronze Installation Silicone (Model# C900-ORB)
- \* Copper Sink Wax (Model# W900-WAX)

## SINK DETAILS (Model# KASDB33229)

\* 33" Hammered Copper Kitchen Apron Single Basin Sink

\* Color: Oil Rubbed Bronze

\* Outer Dimension: 33" x 22" x 9"

\* Inner Dimension: 31" x 19" x 9"

\* Drain Size: 3.5" Standard