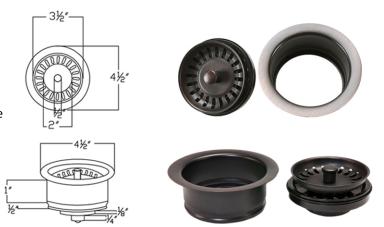

#### DRAIN #1 DETAILS (Model# D-130ORB)

- \* 3.5" Deluxe Garbage Disposal Drain w/ Basket
- \* Color: Oil Rubbed Bronze
- \* Inner Dimension: 3.5"
- \* Outer Dimension: 4.5" x 2"
- \* Installation Type: Insinkerator Brand Compatible
- \* Material: Brass