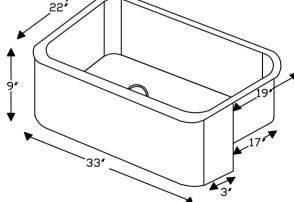

## SINK DETAILS (Model# KASDB33229)

\* 33" Hammered Copper Kitchen Apron Single Basin Sink

\* Color: Oil Rubbed Bronze

\* Outer Dimension: 33" x 22" x 9"

\* Inner Dimension: 31" x 19" x 9"

\* Drain Size: 3.5" Standard