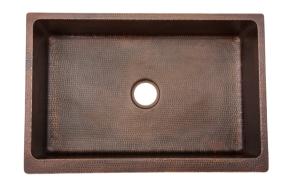

### **PACKAGE INCLUDES THE FOLLOWING ITEMS:**

- \* 33" Hammered Copper Kitchen Apron Single Basin Sink / ORB Finish (Model# KASDB33229)
- \* 3.5" Garbage Disposal Drain w/ Basket / ORB Finish (Model# D-130ORB)
- \* Oil Rubbed Bronze Installation Silicone (Model# C900-ORB)
- \* Copper Sink Wax (Model# W900-WAX)

## SINK DETAILS (Model# KASDB33229)

\* 33" Hammered Copper Kitchen Apron Single Basin Sink

\* Color: Oil Rubbed Bronze

\* Outer Dimension: 33" x 22" x 9"

\* Inner Dimension: 31" x 19" x 9"

\* Drain Size: 3.5" Standard