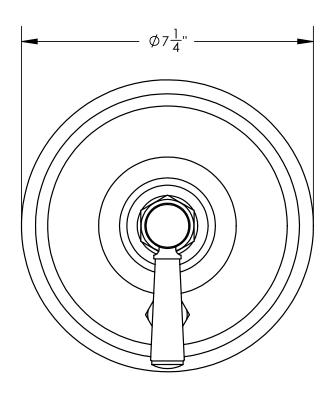

## **TECHNICAL DETAILS**

ADA Compliance: Yes Access Hole Diameter: 5" Handle Turn Angle: 115° Installation Type: Wall Mounted Primary Material: Brass Valve Material: Ceramic