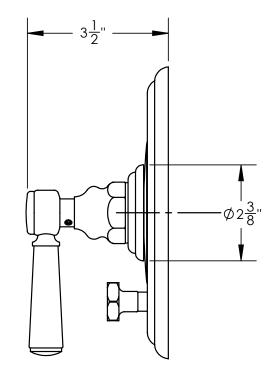

## **TECHNICAL DETAILS**

ADA Compliance: Yes Access Hole Diameter: 5" Handle Turn Angle: 115° Installation Type: Wall Mounted Primary Material: Brass Valve Material: Ceramic