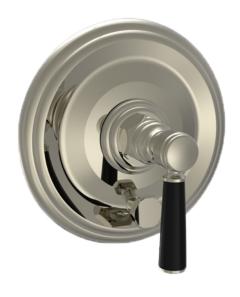

Defining Luxury Since 1959

Pressure Balance Shower Plate with Diverter and Handle Trim Set

4-164

## **PRODUCT FEATURES**

- Style: Traditional
- Collection: Hex Traditional
- Temperature Controlled By Pressure Balance
- Lever Handle