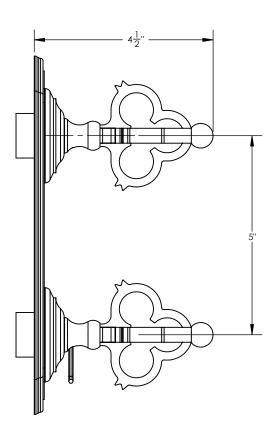

# **TECHNICAL DETAILS**

ADA Compliance: Yes Access Hole: 2" x 7" Number of Handles: Two Handle Spread: 5" Top Handle Turn Angle: Quarter Turn Bottom Handle Turn Angle: 115-118° Installation Type: Wall Mounted Primary Material: Brass Valve Material: Ceramic Flow Rate: 6.5 GPM Flow Restriction: 1.8 GPM per function Water Pressure Maximum: 85 PSI Water Pressure Minimum: 20 PSI