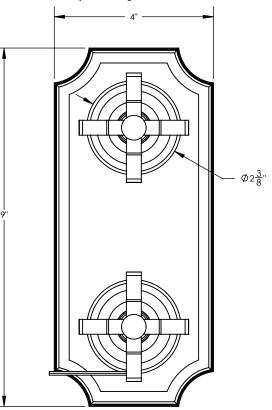

# **TECHNICAL DETAILS**

ADA Compliance: Yes Access Hole: 2" x 7" Number of Handles: Two Handle Spread: 5" Top Handle Turn Angle: Quarter Turn Bottom Handle Turn Angle: 115-118° Installation Type: Wall Mounted Primary Material: Brass Valve Material: Ceramic Flow Rate: 6.5 GPM Flow Restriction: 1.8 GPM per function Water Pressure Maximum: 85 PSI Water Pressure Minimum: 20 PSI