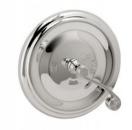

# Pressure Balance Shower Set

**DPB3206** 

### **PRODUCT FEATURES**

- Style: Traditional
- Collection: 3Ring
- Temperature Controlled By Pressure Balance
- Lever Handle