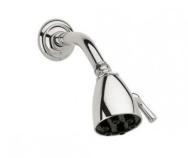

# Pressure Balance Shower Set

**DPB3206** 

### **PRODUCT FEATURES**

- Style: Traditional
- Collection: 3Ring
- Temperature Controlled By Pressure Balance
- Lever Handle