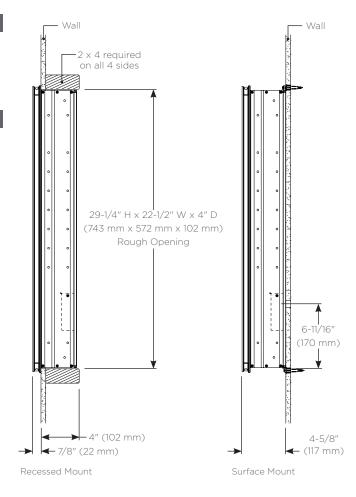

### **Dimensions**

Height: 30" (762 mm) Width: 23-1/4" (591 mm)

Depth: 4-5/8" (117 mm) When surface mounted

7/8" (22 mm) When recessed

## **Installation Options**

**Recessed Mount** - Rough Opening - 29-1/4" H x 22-1/2" W x 4" D (743 mm H x 572 mm W x 102 mm D)

**Surface Mount** - Reference Surface Mount Kit when ordering PLSMK30D4P - Mirror Kit