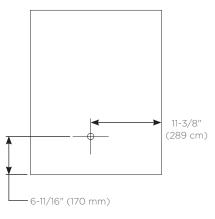

### **Electrical System**

- 120 VAC 60HZ 20A
- Field wire location as shown in drawing
- 1/2" conduit ( $\oslash$  7/8" actual) electrical knockout location shown below

Back of Cabinet - Wire Access Location