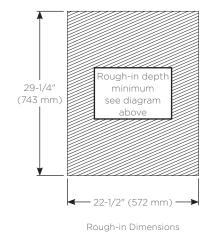

## **Installation Options**

**Recessed Mount** - Rough Opening - 29-1/4" H x 22-1/2" W x 4" D (743 mm H x 572 mm W x 102 mm D)

**Surface Mount** - Reference Surface Mount Kit when ordering PLSMK30D4P - Mirror Kit