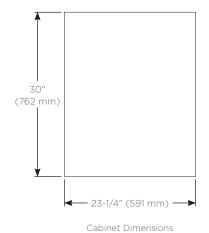

### **Dimensions**

Height: 30" (762 mm) Width: 23-1/4" (591 mm)

Depth: 4-5/8" (117 mm) When surface mounted

7/8" (22 mm) When recessed