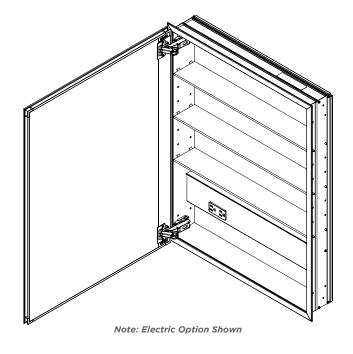

### **Features**

- Modular Cabinet build arrays with lighting and cabinets to suit
- Quiet close Safeseal $_{ ext{(R)}}$  Gasket
- Mirrored interior with 3 adjustable glass shelves
- Includes installation hardware for recess mounting
- Can be recessed or surface mounted (surface mounting kit required)
- Electric Option Cabinet:
  - Standard knock out for 1/2" (13 mm) cable connector
  - Wired internally Front access serviceability

#### Construction

- Rust free aluminum construction
- Finished in Satin anodized aluminum, or White or Black finish
- 3 mirror design rear of cabinet and both sides of door
- Blum 170° self-closing hinges
- Safeseal® Gasket with sealed corners on cabinet body
- Adjustable shelving at 2" (51 mm) increments

## **Options**

- Left or Right hand hinged
- Polished edge or beveled front mirror
- Flat front mirror
- Electric, 120VAC outlet
- Other widths / heights available

### **Electrical System**

- 120 VAC 60HZ 20A
- Field wire location as shown in drawing
- 1/2" conduit ( $\oslash$  7/8" actual) electrical knockout location shown below