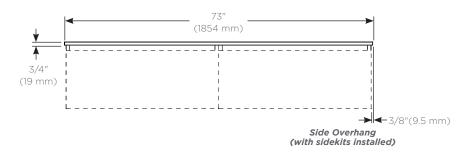

#### **Dimensions**

Width: 73" (1854 mm)

Depth: 19" (483 mm)

Thickness: 3/4" (19 mm)

Weight: 93 lbs (42.2 kg)

Top View

Front View Side view