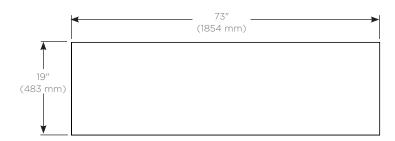

#### **Dimensions**

Width: 73" (1854 mm)

Depth: 19" (483 mm)

Thickness: 3/4" (19 mm)

Weight: 93 lbs (42.2 kg)

Top View

Front View Side view