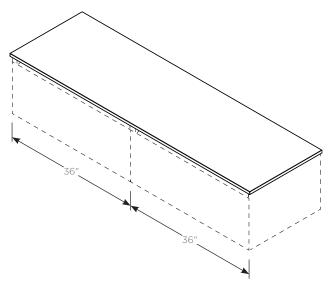

#### **Dimensions**

Width: 73" (1854 mm)

Depth: 19" (483 mm)

Thickness: 3/4" (19 mm)

Weight: 93 lbs (42.2 kg)

Top View

Front View Side view