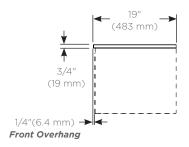

#### **Dimensions**

Width: 73" (1854 mm)

Depth: 19" (483 mm)

Thickness: 3/4" (19 mm)

Weight: 93 lbs (42.2 kg)

Top View

Front View Side view