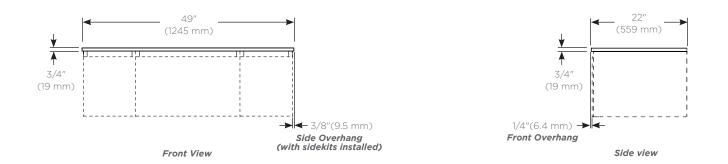

#### Dimensions

Width: 49" (1245 mm) Depth: 22" (559 mm) Thickness: 3/4" (19 mm) Weight: 83 lbs (37.6 kg)