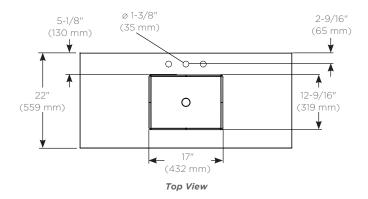

#### Dimensions

Width: 49" (1245 mm) Depth: 22" (559 mm) Thickness: 3/4" (19 mm) Weight: 83 lbs (37.6 kg)

#### Options

- Stone Top Color Options:
  - Quartz White
  - White Zeus Extreme
  - Stone Gray
  - Lyra
  - Lava Black
- Faucet Hole Patterns available:
  - Single Hole
  - 8" Widespread Three Hole
- Sink Configurations:
  - Undercounter Sink (Single)