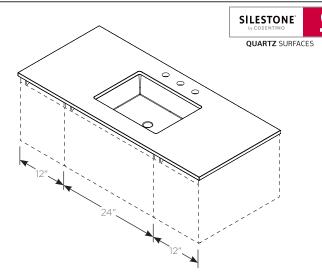

#### Dimensions

Width: 49" (1245 mm) Depth: 22" (559 mm) Thickness: 3/4" (19 mm) Weight: 83 lbs (37.6 kg)