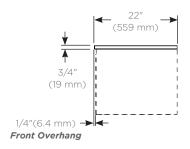

#### **Dimensions**

**Width:** 73" (1854 mm) **Depth:** 22" (559 mm) **Thickness:** 3/4" (19 mm) **Weight:** 107 lbs (48.5 kg)

Top View

Front View Side view