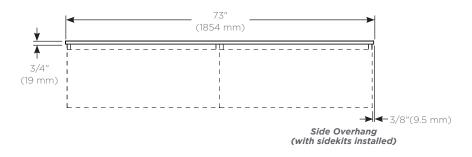

#### **Dimensions**

**Width:** 73" (1854 mm) **Depth:** 22" (559 mm) **Thickness:** 3/4" (19 mm) **Weight:** 107 lbs (48.5 kg)

Top View

Front View Side view