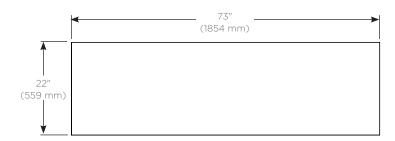

#### **Dimensions**

**Width:** 73" (1854 mm) **Depth:** 22" (559 mm) **Thickness:** 3/4" (19 mm) **Weight:** 107 lbs (48.5 kg)

Top View

Front View Side view