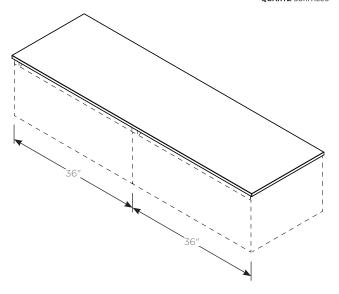

#### **Dimensions**

**Width:** 73" (1854 mm) **Depth:** 22" (559 mm) **Thickness:** 3/4" (19 mm) **Weight:** 107 lbs (48.5 kg)

Top View

Front View Side view