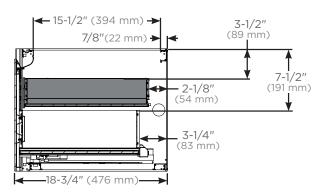

### VADRAWER in D18 - Plumbing and sink clearance

Top view for plumbing and sink clearance

Side views for plumbing and sink clearance with door front

\*Not compatible in locations where undercounter sinks are used or where a drain will need clearance.

### **Dimensions**

Height: 3-3/4" (95 mm) Width: 10-3/16" (259 mm) Depth: 15-3/8" (391 mm)