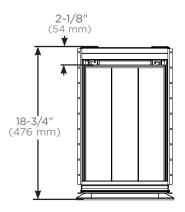

### VADRAWER in D18 - Plumbing and sink clearance

Top view for plumbing and sink clearance

Side views for plumbing and sink clearance with door front

\*Not compatible in locations where undercounter sinks are used or where a drain will need clearance.