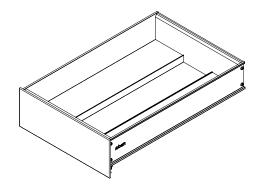

# **VADRAWER12X Slim Drawer Insert - Specification Sheet**

## Features

- Drawer within a drawer provides easy access to smaller items
- Can be used in a dry styling space
- Insert drawer can be used in both Cartesian D18 & D21 depths
- Handleless ergonomic continuous drawer
- Includes 4 glass organizing bins

#### Construction

- All aluminum and glass construction designed for disassembly and recycle, aluminum structural frame and drawer sides, glass drawer fronts, and safety backed glass drawer bottom
- Heavy duty, full extension, soft close drawers slides
- Glass fronts are replaceable
- Includes installation hardware