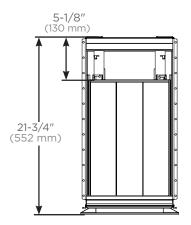

## VADRAWER in D21 - Plumbing and sink clearance

Top view for plumbing and sink clearance

Side views for plumbing and sink clearance with door front

\*Not compatible in locations where undercounter sinks are used or where a drain will need clearance.