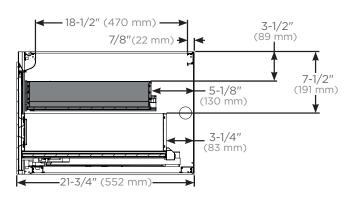

### VADRAWER in D18 - Plumbing and sink clearance

Top view for plumbing and sink clearance

Side views for plumbing and sink clearance with door front

\*Not compatible in locations where undercounter sinks are used or where a drain will need clearance.

## VADRAWER in D21 - Plumbing and sink clearance

Top view for plumbing and sink clearance

Side views for plumbing and sink clearance with door front

\*Not compatible in locations where undercounter sinks are used or where a drain will need clearance.