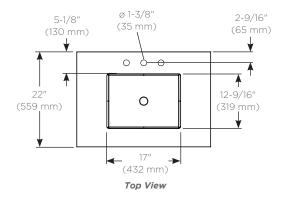

#### Dimensions

Width: 31" (787 mm) Depth: 22" (559 mm) Thickness: 3/4" (19 mm) Weight: 56 lbs (25.4 kg)

#### Options

- Stone Top Color Options:
  - Quartz White
  - White Zeus Extreme
  - Stone Gray
  - Lyra
  - Lava Black
- Faucet Hole Patterns available:
  - Single Hole
  - 8" Widespread Three Hole
- Sink Configurations:
  - Undercounter Sink (Single)