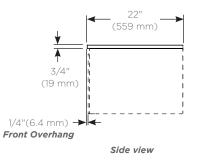

#### Dimensions

Width: 31" (787 mm) Depth: 22" (559 mm) Thickness: 3/4" (19 mm) Weight: 56 lbs (25.4 kg)