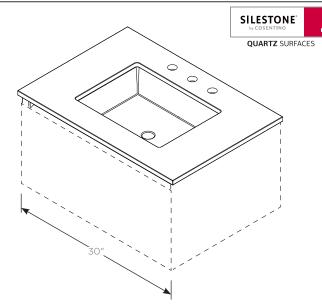

#### Dimensions

Width: 31" (787 mm) Depth: 22" (559 mm) Thickness: 3/4" (19 mm) Weight: 56 lbs (25.4 kg)