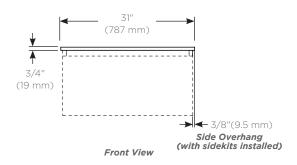

#### Dimensions

Width: 31" (787 mm) Depth: 22" (559 mm) Thickness: 3/4" (19 mm) Weight: 56 lbs (25.4 kg)