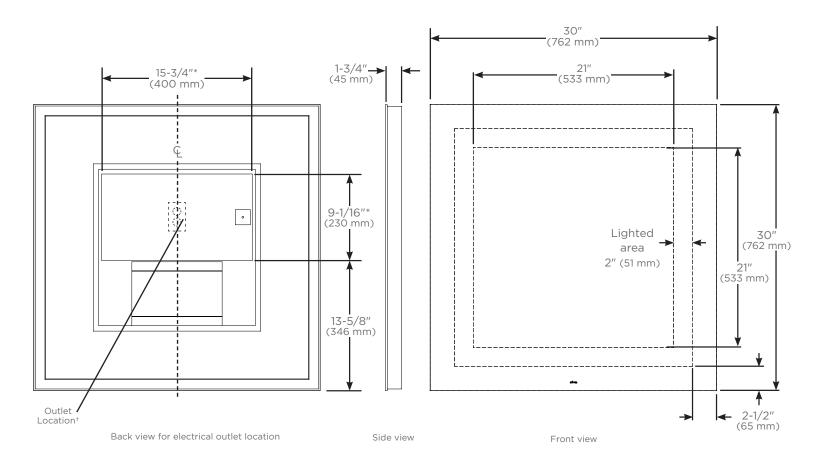

### **Dimensions**

Height: 30" (762 mm) Width: 30" (762 mm) Depth: 1-3/4" (45 mm)

## Electrical System

• 120 Vac 60Hz wall outlet as shown in drawing

| Model Number Key |        |       |        |               |               |                     |              |            |  |  |
|------------------|--------|-------|--------|---------------|---------------|---------------------|--------------|------------|--|--|
| Vitality         | Mirror | Width | Height | Shape         | Light Pattern | Edge Type           | Options      | Color Temp |  |  |
| Υ                | М      | 30    | 30     | R = Rectangle | I = Inset     | FP = Flat, Polished | D = Defogger | 3 = 2700K  |  |  |
|                  |        |       |        |               |               |                     |              | 4 = 4000K  |  |  |