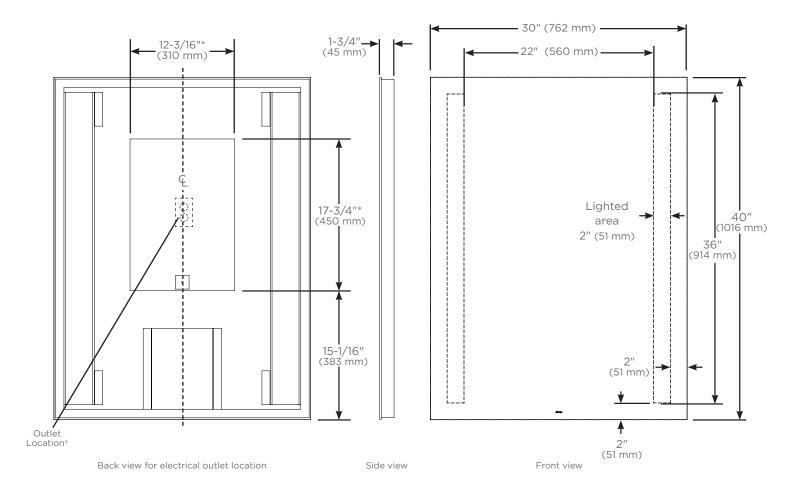

\* Measured at 18" from center of the mirror

1000

Т

#### Dimensions

Height: 40" (1016 mm) Width: 30" (762 mm) Depth: 1-3/4" (45 mm)

#### Electrical System

• 120 Vac 60Hz wall outlet as shown in drawing

| Model Number Key |        |       |        |               |               |                     |              |            |  |  |  |
|------------------|--------|-------|--------|---------------|---------------|---------------------|--------------|------------|--|--|--|
| Vitality         | Mirror | Width | Height | Shape         | Light Pattern | Edge Type           | Options      | Color Temp |  |  |  |
| Y                | Μ      | 30    | 40     | R = Rectangle | C = Column    | FP = Flat, Polished | D = Defogger | 3 = 2700K  |  |  |  |
|                  |        |       |        |               |               |                     |              | 4 = 4000K  |  |  |  |

\* Defogger Size

<sup>+</sup> See instructions for wiring and location