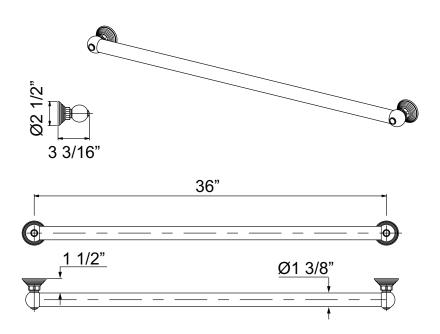

| FEATURES                                                                                                                                                                                                                            | COLORS/FINISHES                                                                                                                                        | WARRANTY                                                                                                                      |
|-------------------------------------------------------------------------------------------------------------------------------------------------------------------------------------------------------------------------------------|--------------------------------------------------------------------------------------------------------------------------------------------------------|-------------------------------------------------------------------------------------------------------------------------------|
| <ul> <li>Grab Bar compliant with Americans with<br/>Disabilities Act of 2010 (ADA)</li> <li>Viaggio/Hex/Acqui/San Julio escutcheon wall<br/>design</li> <li>Mounting hardware included</li> <li>Solid brass construction</li> </ul> | <ul> <li>Polished Chrome</li> <li>Polished Nickel</li> <li>Satin Nickel</li> <li>Tuscan Brass*</li> <li>Italian Brass**</li> <li>Old Iron**</li> </ul> | *2 Year Limited Warranty *No Warranty on Tuscan Brass Finish (TCB) **5 Years Warranty on Italian Brass (IB) and Old Iron (OI) |