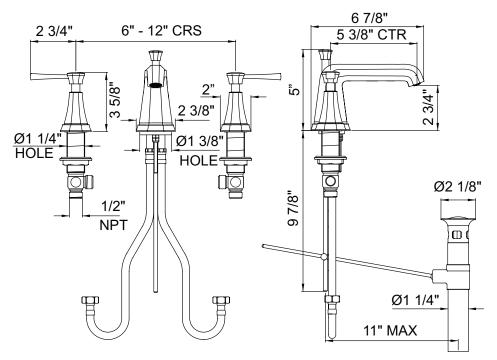

## **FEATURES**

- Fixed spout
- Spout, valve housing, handles and pop-up made from solid brass
- 5 3/8" spout reach2 x 1 1/4" hole cutouts
- 1 x 1 3/8" hole cutout
- 1/4-turn ceramic disc valves
  Unique handle fixing clip, engineered to increase life of the valve
- Innovative valve hose connection, complete with flexible stainless steel hose
- Pop-up drain, 1 1/4" pipe1.2 GPM1/2" NPSM connections