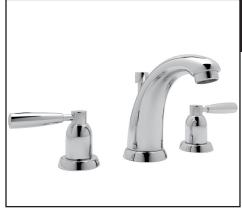

## PERRIN & ROWE® HOLBORN HIGH NECK WIDESPREAD LAVATORY FAUCET

Perrin & Rowe® Bath Holborn

### U.3860LS (Lever Handles)

### FEATURES

- Fixed spout
- Brass constuction
- 4 1/2" spout reach
- 3 x 1 3/8" hole cutouts
- Ceramic disc control cartridges
- Matching tub filler U.3848LS or U.3849X
- 1.2 GPM
- 1/2" NPSM connections