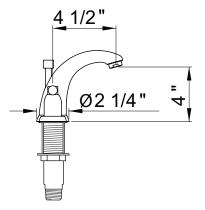

### FEATURES

- Fixed spout
- Brass constuction
- 4 1/2" spout reach
- 3 x 1 3/8" hole cutouts
- Ceramic disc control cartridges
- Matching tub filler U.3848LS or U.3849X
- 1.2 GPM
- 1/2" NPSM connections