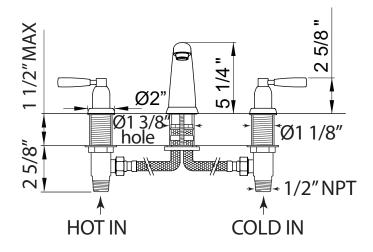

### FEATURES

- Fixed spout
- Brass constuction
- 4 1/2" spout reach
- 3 x 1 3/8" hole cutouts
- Ceramic disc control cartridges
- Matching tub filler U.3848LS or U.3849X
- 1.2 GPM
- 1/2" NPSM connections