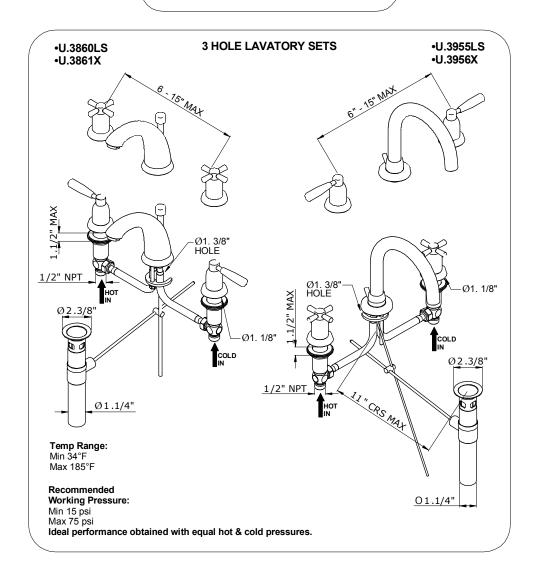

### U.3860LS (Lever Handles)

### FEATURES

- Fixed spout
- Brass constuction
- 4 1/2" spout reach
- 3 x 1 3/8" hole cutouts
- Ceramic disc control cartridges
- Matching tub filler U.3848LS or U.3849X
- 1.2 GPM
- 1/2" NPSM connections