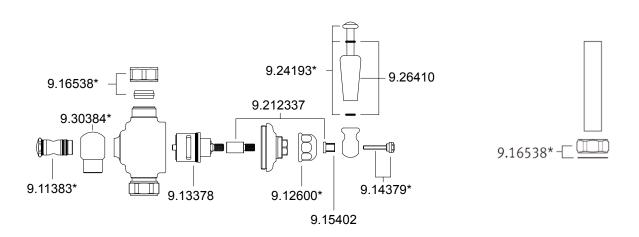

## **EDWARDIAN RISER DIVERTER KIT INCLUDING U.5383 AND U.5394**

ROHL Perrin & Rowe® Bath

**U.5373N** (Porcelain Levers and Handshower)

**FEATURES COLORS/FINISHES WARRANTY** 

- 8" riser outlet and riser diverter package for exposed thermostatic shower package or exposed tub/shower valve packages • Satin Nickel
- 59" flexible metal

- Polished Chrome
- Polished Nickel
- English Bronze
- Inca Brass

• Limited Lifetime



Consult your local ROHL showroom for additional information and specifications. For complete warranty details and a list of showrooms, go to www.rohlhome.com.



## **U.5373N Spare Parts**