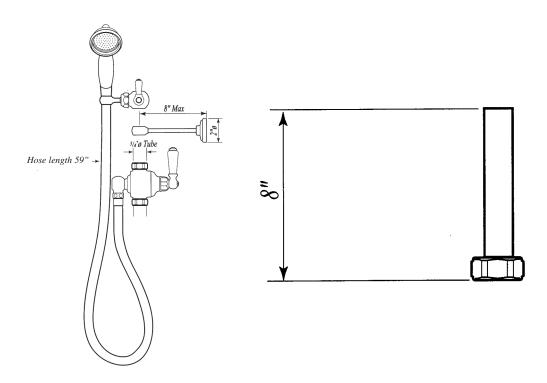

## **EDWARDIAN RISER DIVERTER KIT INCLUDING U.5383 AND U.5394**

ROHL Perrin & Rowe® Bath

**U.5373N** (Porcelain Levers and Handshower)

**FEATURES COLORS/FINISHES WARRANTY** 

- 8" riser outlet and riser diverter package for exposed thermostatic shower package or exposed tub/shower valve packages • Satin Nickel
- 59" flexible metal

- Polished Chrome
- Polished Nickel
- English Bronze
- Inca Brass

• Limited Lifetime



Consult your local ROHL showroom for additional information and specifications. For complete warranty details and a list of showrooms, go to www.rohlhome.com.



## **U.5373N Spare Parts**