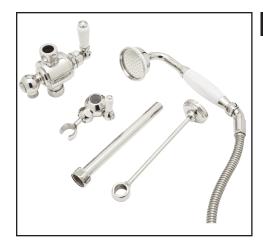

## **EDWARDIAN RISER DIVERTER KIT INCLUDING U.5383 AND U.5394**

ROHL Perrin & Rowe® Bath

**U.5373N** (Porcelain Levers and Handshower)

**FEATURES COLORS/FINISHES WARRANTY** 

- 8" riser outlet and riser diverter package for exposed thermostatic shower package or exposed tub/shower valve packages • Satin Nickel
- 59" flexible metal