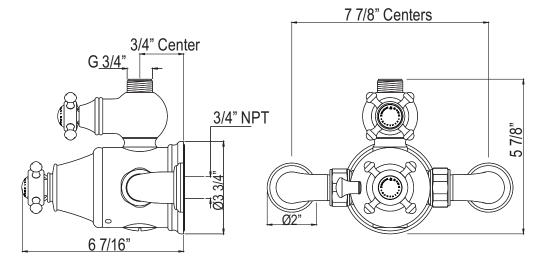

## **FEATURES**

- Inlets 7 7/8" center-to-center
- Inlets 3/4" female NPT
- · CNC machined from solid brass bar stock, not
- · Exposed thermostatic valve
- Volume control, metal lever handles
- True 3/4" inlets and waterways for high output
- U.5398 secondary outlet adaptor required for bottom outlet tub spout connection
- · Additional functions should go off top outlet with U.5397
- 14 GPM
- If PEX is utilized, oversize the supply line to 1" for full flow capacity