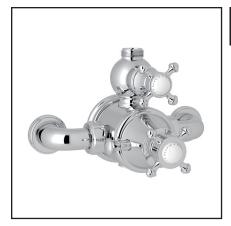

## PERRIN & ROWE® GEORGIAN ERA EXPOSED THERM VALVE WITH VOLUME AND **TEMPERATURE CONTROL**

Perrin & Rowe® Bath

**U.5752X** (Cross Handles)

## **FEATURES**

- Inlets 7 7/8" center-to-center
- Inlets 3/4" female NPT
- · CNC machined from solid brass bar stock, not
- · Exposed thermostatic valve
- Volume control, metal lever handles
- True 3/4" inlets and waterways for high output
- U.5398 secondary outlet adaptor required for bottom outlet tub spout connection
- · Additional functions should go off top outlet with U.5397
- 14 GPM
- If PEX is utilized, oversize the supply line to 1" for full flow capacity