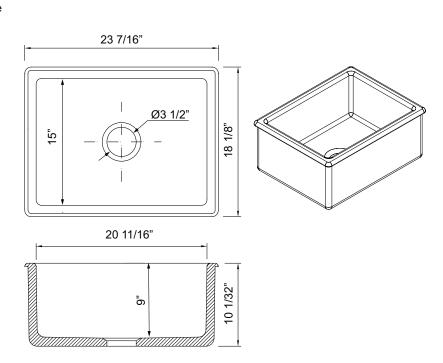

## **UM2318**

#### **FEATURES**

- Acid and alkali resistant glazed surfaces
- Designed to withstand heavy use
- Suitable for waste disposal units or basket strainer waste
- Central drain placement
- Standard 3 ½" diameter drain opening
- Due to ±2% dimensions, it is recommended that the cabinet maker wait until your sink is delivered to make the cabinet
- No template available
- Weight 110 lbs
- Includes "Shaws Original" badge
- 27" minimum cabinet size