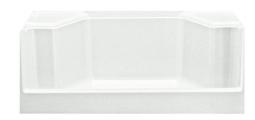

#### Features

- Durable swirl gloss finish.
- 48" (1219 mm) x 34" (864 mm) x 17-1/4" (438 mm) base finished dimensions.

#### **Technical Information**

All product dimensions are nominal.Installation:3-Wall AlcoveDrain location:CenterMinimum flat for door:2-5/8" (67 mm)