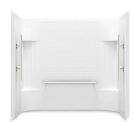

## 60"x 30" Tile Wall Set with Backer Board

#### **Features** Solid Vikrell material

- Pivot snap-together modular design
- Tile look
- No caulk required
- Four corner shelves
- Aging in Place backerboards
- Compatible with Accord bath (71141116, 71141126, 71141118) or 711441128)

# Accord® 60"x 30" Tile Wall Set with Backer Board 71144106

No image available. This product is a component and not intended to be a standalone installation.