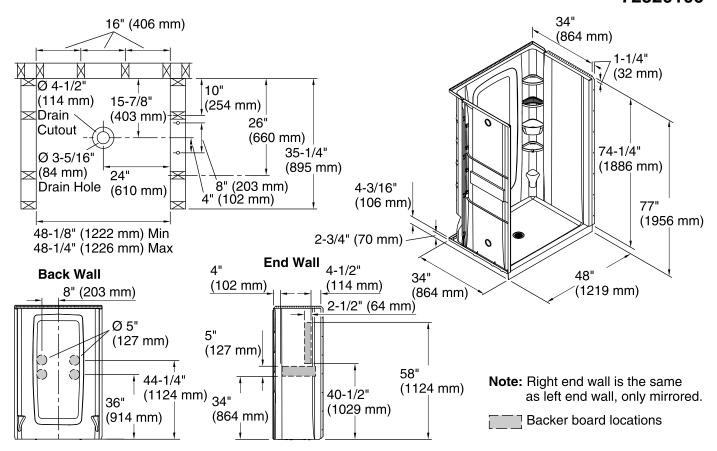

#### **Technical Information**

All product dimensions are nominal.

Installation: Three-wall alcove Drain hole diameter: 3-5/16" (84 mm)

Basin area, bottom: 29-1/16" x 44-3/4" (739 mm x 1137 mm) Basin area, top: 29-1/16" x 44-3/4" (739 mm x 1137 mm)

Weight: 114 lbs (51.7 kg)

Minimum flat for door: 2-1/2" (64 mm)

Threshold height: 3-1/8" (79 mm)

Maximum door height: 72-1/2" (1842 mm)

Maximum door width: 44-3/4" (1137 mm)

#### **Notes**

Install this product according to the installation instructions.

Studs should be positioned roughly as shown. Double studding is recommended for pivot shower door installations.

Attach grab bars at the specified backerboard locations only.