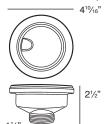

## **Options**

2210R Covered Sink Strainer or 4010 Covered Disposer Strainer TMTK1 Magnetic Tool Set

# **Optional Accessories**

2210R Covered Flip Top Sink Strainer.

Water drains easily when cover is in place. Cover flips up with easy touch. Polypropylene housing. Fits standard 3½" opening.

4010 Covered Flip Top Disposer Strainer.