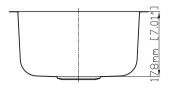

## **Features**

- 15" (381) x 1241/64" (321) x 7" (178) undermount bar or entertainment sink.
- Single compartment.
- 16 gauge 304 stainless steel.
- Center drain location.
- Brushed finish with highlight rim.
- 10mm radius corners.
- 3mm sound deadening pads.
- Fits 18" base cabinet width.

## **Specified Model**

| Model           | MUSB15137                                        |
|-----------------|--------------------------------------------------|
| Overall         | L15" x W12 <sup>41</sup> / <sub>64</sub> " x D7" |
| Dimensions      | 381 x 321 x 178                                  |
| Bowl Dimensions | L13¾" x W10¾" x D7"<br>333 x 273 x 178           |
| - · · ·         |                                                  |
| Drain hole:     | 35/4" (92mm)                                     |
| Shipping Weight | 15 lbs.                                          |
| Material        | 16 gauge 304 stainless steel                     |
| Installation    | under counter mounted                            |
| Required        | template, included                               |