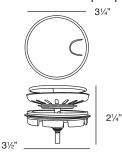

# **Optional Accessories**

2210R Covered Flip Top Sink Strainer.

Water drains easily when cover is in place. Cover flips up with easy touch. Polypropylene housing. Fits standard 3½" opening.

4010 Covered Flip Top Disposer Strainer.