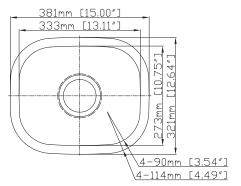

## **Features**

- 15" (381) x 1241/64" (321) x 7" (178) undermount bar or entertainment sink.
- Single compartment.
- 16 gauge 304 stainless steel.
- Center drain location.
- Brushed finish with highlight rim.
- 10mm radius corners.
- 3mm sound deadening pads.
- Fits 18" base cabinet width.

## **Specified Model**

| Model           | MUSB15137                                        |
|-----------------|--------------------------------------------------|
| Overall         | L15" x W12 <sup>41</sup> / <sub>64</sub> " x D7" |
| Dimensions      | 381 x 321 x 178                                  |
| Bowl Dimensions | L13¾" x W10¾" x D7"<br>333 x 273 x 178           |
| - · · ·         |                                                  |
| Drain hole:     | 35/4" (92mm)                                     |
| Shipping Weight | 15 lbs.                                          |
| Material        | 16 gauge 304 stainless steel                     |
| Installation    | under counter mounted                            |
| Required        | template, included                               |