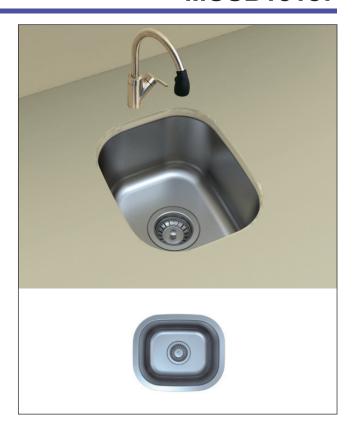

## **Features**

- 15" (381) x 1241/64" (321) x 7" (178) undermount bar or entertainment sink.
- Single compartment.
- 16 gauge 304 stainless steel.
- Center drain location.
- Brushed finish with highlight rim.
- 10mm radius corners.
- 3mm sound deadening pads.
- Fits 18" base cabinet width.

## **Specified Model**

| Model           | MUSB15137                                        |
|-----------------|--------------------------------------------------|
| Overall         | L15" x W12 <sup>41</sup> / <sub>64</sub> " x D7" |
| Dimensions      | 381 x 321 x 178                                  |
| Bowl Dimensions | L13¾" x W10¾" x D7"<br>333 x 273 x 178           |
| - · · ·         |                                                  |
| Drain hole:     | 35/4" (92mm)                                     |
| Shipping Weight | 15 lbs.                                          |
| Material        | 16 gauge 304 stainless steel                     |
| Installation    | under counter mounted                            |
| Required        | template, included                               |