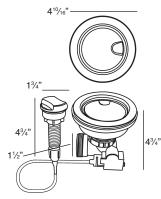

Water drains easily when cover is in place. Cover flips up with easy touch. Polypropylene housing. Top mount installation for 3½" opening.

2310 Remote Covered Flip Top Sink Strainer.

Turn the remote knob to open and close drain. Water drains easily when cover is in place. Cover flips up with easy touch. Polypropylene housing. Fits standard 3½" opening. 1¾" hole required in countertop for remote installation. Remote cable 25½" L.