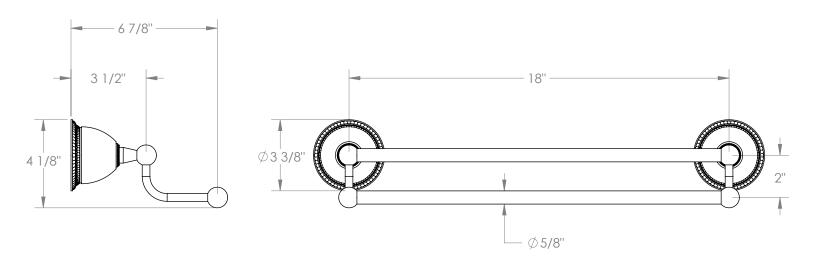

## BROOKLYN, NEW YORK

Ventian 180-0.2-CC 18" Wall Mounted Double Towel Bar

- Maximum Supported Weight When Installed Correctly: 15 lbs
- Not Intended To Be Used As a Grab Bar
- Solid Brass Construction
- Mounting Hardware Included
- Professional Installation Required