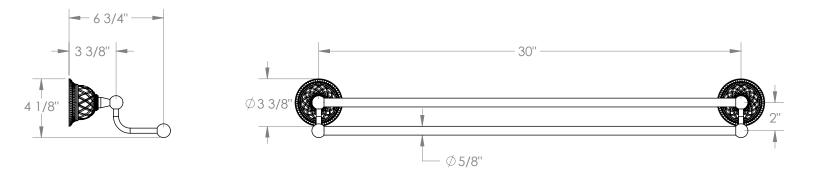

## BROOKLYN, NEW YORK

 Ventian 180-0.2B-AA 30" Wall Mounted Double Towel Bar

 • Maximum Supported Weight When Installed Correctly: 15 lbs

 • Not Intended To Be Used As a Grab Bar

 • Solid Brass Construction

 • Mounting Hardware Included

 • Professional Installation Required

Meets the applicable requirements of ASME A112.18.1-2005/CSA B125.1-05, entitled "Plumbing Supply Fittings". Watermark Designs reserves the right to make revisions without notice to produce specifications. All product dimensions are nominal.