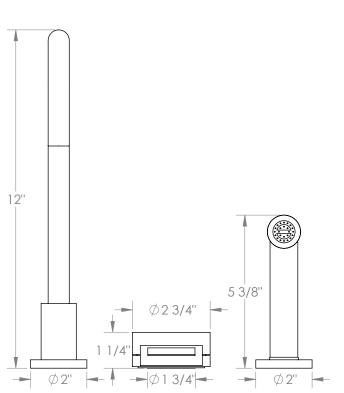

## WATERMYRK

BROOKLYN, NEW YORK

**Elements** 21-7.1.3A-E1

Deck Mounted, Single Handle Faucet with Side Spray

- Side Spray Hose Length: 50" (Final Length May Vary)
- Fits Deck Up To 1-3/4" Thick
- Recommended Mounting Hole: 1-3/8"
- All Lead-Free Brass Construction
- Flow Rate: 1.75 GPM
- Ceramic Mixing Cartridge
- 360° Rotating Spout
- Professional Installation Required