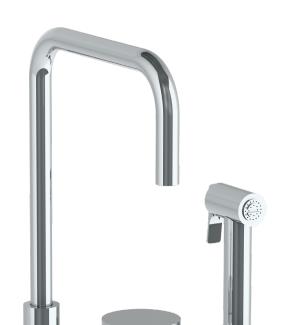

## WATERMYRK

BROOKLYN, NEW YORK

**Elements** 21-7.1.3A-E1

Deck Mounted, Single Handle Faucet with Side Spray

- Side Spray Hose Length: 50" (Final Length May Vary)
- Fits Deck Up To 1-3/4" Thick
- Recommended Mounting Hole: 1-3/8"
- All Lead-Free Brass Construction
- Flow Rate: 1.75 GPM
- Ceramic Mixing Cartridge
- 360° Rotating Spout
- Professional Installation Required