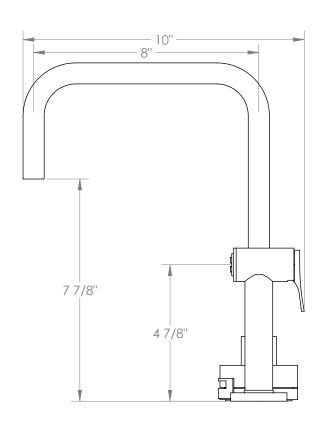

## WATERMYRK

BROOKLYN, NEW YORK

**Elements** 21-7.1.3A-E1

Deck Mounted, Single Handle Faucet with Side Spray

- Side Spray Hose Length: 50" (Final Length May Vary)
- Fits Deck Up To 1-3/4" Thick
- Recommended Mounting Hole: 1-3/8"
- All Lead-Free Brass Construction
- Flow Rate: 1.75 GPM
- Ceramic Mixing Cartridge
- 360° Rotating Spout
- Professional Installation Required