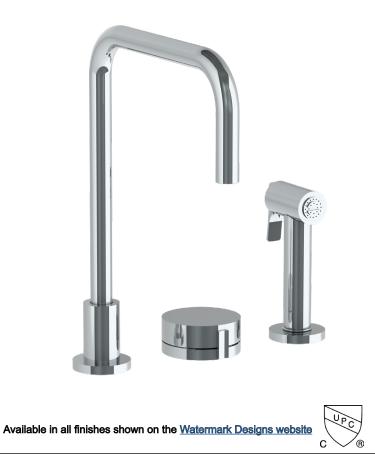

## BROOKLYN, NEW YORK

*Elements* 21-7.1.3A-E2

Deck Mounted, Single Handle Faucet with Side Spray

- Side Spray Hose Length: 50" (Final Length May Vary)
- Fits Deck Up To 1-3/4" Thick
- Recommended Mounting Hole: 1-3/8"
- All Lead-Free Brass Construction
- Flow Rate: 1.75 GPM
- Ceramic Mixing Cartridge
- 360° Rotating Spout
- Professional Installation Required