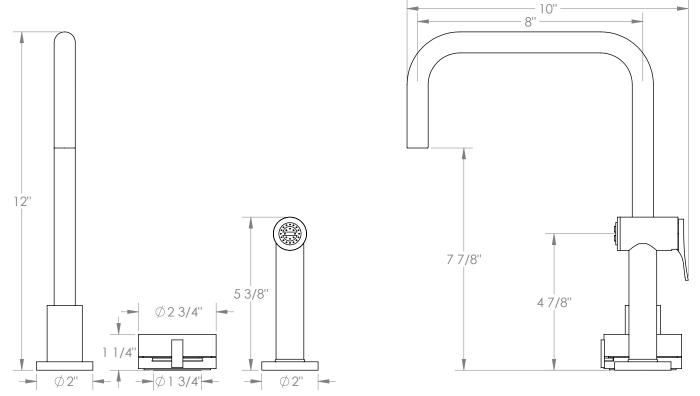

## BROOKLYN, NEW YORK

*Elements* 21-7.1.3A-E2

Deck Mounted, Single Handle Faucet with Side Spray

- Side Spray Hose Length: 50" (Final Length May Vary)
- Fits Deck Up To 1-3/4" Thick
- Recommended Mounting Hole: 1-3/8"
- All Lead-Free Brass Construction
- Flow Rate: 1.75 GPM
- Ceramic Mixing Cartridge
- 360° Rotating Spout
- Professional Installation Required