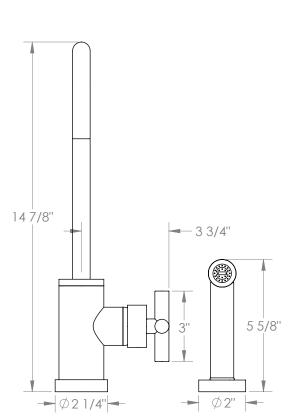

## WATERMYRK

BROOKLYN, NEW YORK

Loft 2.0 23-7.4-L9

Deck Mounted, Monoblock Kitchen Faucet with Side Spray

- Side Spray Hose Length: 50" (Final Length May Vary)
- Fits Deck Up To 1-1/2" Thick
- Recommended Mounting Hole: 1-3/8"
- All Lead-Free Brass Construction
- Flow Rate: 1.75 GPM
- Ceramic Mixing Cartridge
- 360° Rotating Spout
- Professional Installation Required

Available in all finishes shown on the Watermark Designs website

Meets the applicable requirements of ASME A112.18.1-2005/CSA B125.1-05, entitled "Plumbing Supply Fittings". Watermark Designs reserves the right to make revisions without notice to produce specifications. All product dimensions are nominal.