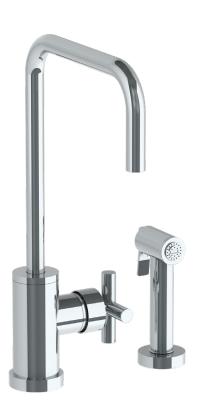

## WATERMYRK

BROOKLYN, NEW YORK

Loft 2.0 23-7.4-L9

Deck Mounted, Monoblock Kitchen Faucet with Side Spray

- Side Spray Hose Length: 50" (Final Length May Vary)
- Fits Deck Up To 1-1/2" Thick
- Recommended Mounting Hole: 1-3/8"
- All Lead-Free Brass Construction
- Flow Rate: 1.75 GPM
- Ceramic Mixing Cartridge
- 360° Rotating Spout
- Professional Installation Required