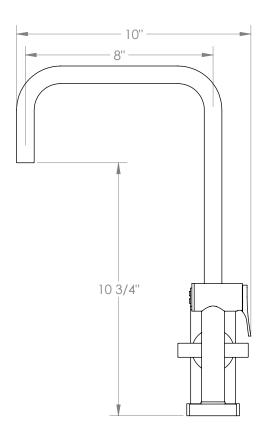

## WATERMYRK

BROOKLYN, NEW YORK

Loft 2.0 23-7.4-L9

Deck Mounted, Monoblock Kitchen Faucet with Side Spray

- Side Spray Hose Length: 50" (Final Length May Vary)
- Fits Deck Up To 1-1/2" Thick
- Recommended Mounting Hole: 1-3/8"
- All Lead-Free Brass Construction
- Flow Rate: 1.75 GPM
- Ceramic Mixing Cartridge
- 360° Rotating Spout
- Professional Installation Required

Available in all finishes shown on the Watermark Designs website

Meets the applicable requirements of ASME A112.18.1-2005/CSA B125.1-05, entitled "Plumbing Supply Fittings". Watermark Designs reserves the right to make revisions without notice to produce specifications. All product dimensions are nominal.