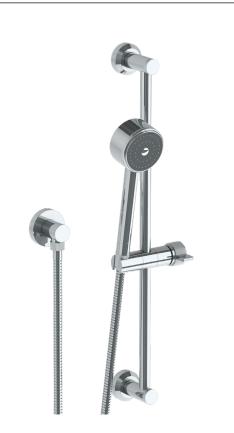

## Urbane 25-HSPB1-IN16

Positioning Bar Shower Kit with Hand Shower

- Slide bar features an adjustable shower holder that can be set along length of bar and can be set at angle up to 45°
- Hose Length: 69"
- Includes two backflow preventers- one in the hand shower and one in the wall elbow

Includes The Following Components:

Shower Positioning Bar: 25-6524

Hand Shower: SH-URB30

Wall Elbow: ELB-TIT2

• Shower Hose: DS-4079

Available in all finishes shown on the Watermark Designs website

Meets the applicable requirements of ASME A112.18.1-2005/CSA B125.1-05, entitled "Plumbing Supply Fittings". Watermark Designs reserves the right to make revisions without notice to produce specifications. All product dimensions are nominal.