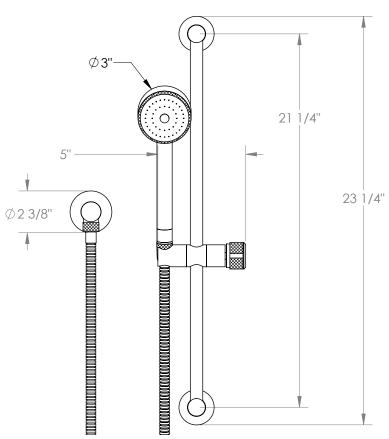

## Urbane 25-HSPB1-IN16

Positioning Bar Shower Kit with Hand Shower

- Slide bar features an adjustable shower holder that can be set along length of bar and can be set at angle up to 45°
- Hose Length: 69"
- Includes two backflow preventers- one in the hand shower and one in the wall elbow

Includes The Following Components:

Shower Positioning Bar: 25-6524

Hand Shower: SH-URB30

Wall Elbow: ELB-TIT2

• Shower Hose: DS-4079

Available in all finishes shown on the Watermark Designs website

Meets the applicable requirements of ASME A112.18.1-2005/CSA B125.1-05, entitled "Plumbing Supply Fittings". Watermark Designs reserves the right to make revisions without notice to produce specifications. All product dimensions are nominal.