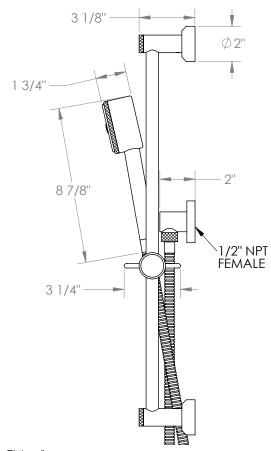

## Urbane 25-HSPB1-IN16

Positioning Bar Shower Kit with Hand Shower

- Slide bar features an adjustable shower holder that can be set along length of bar and can be set at angle up to 45°
- Hose Length: 69"
- Includes two backflow preventers- one in the hand shower and one in the wall elbow

Includes The Following Components:

Shower Positioning Bar: 25-6524

Hand Shower: SH-URB30

Wall Elbow: ELB-TIT2

• Shower Hose: DS-4079

Available in all finishes shown on the Watermark Designs website

Meets the applicable requirements of ASME A112.18.1-2005/CSA B125.1-05, entitled "Plumbing Supply Fittings". Watermark Designs reserves the right to make revisions without notice to produce specifications. All product dimensions are nominal.